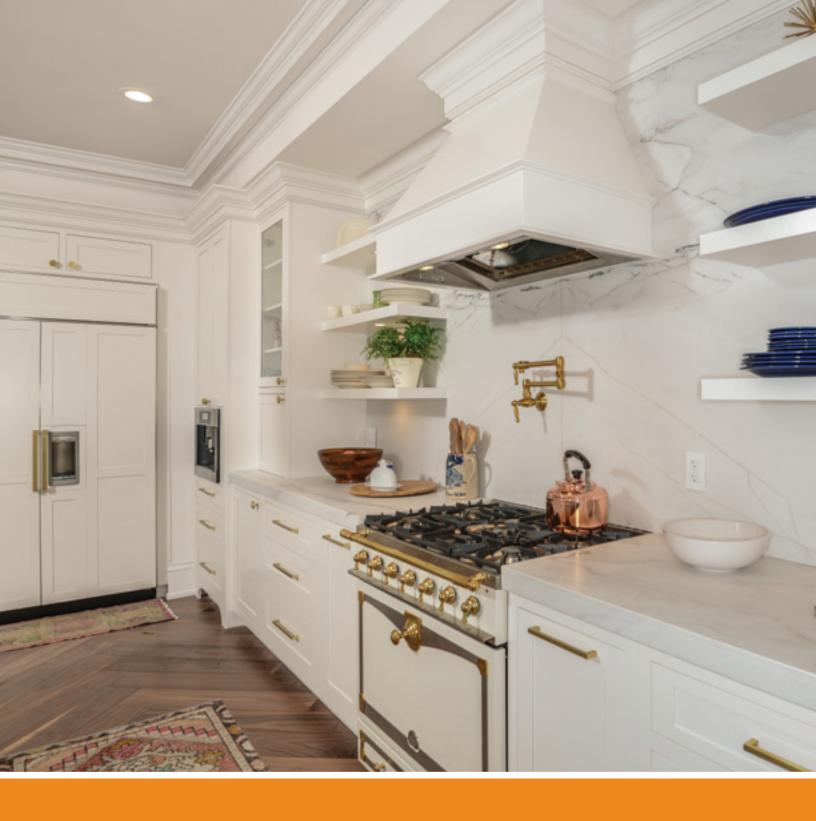

# Organizing Solutions

Your atmosphere impacts your outlook. An organized, uncluttered environment is refreshing to work in and inspires productivity. Tedd Wood offers a wide range of organizing solutions that make life simply perfect.

Whether it's foils and wraps, storage containers, or flatware, we offer a wide range of accessories designed to make life less work while adding to the beauty and functionality of your cabinetry.

We have an accessory for that. No matter the shape or size of your cooking supplies, we offer organizing solutions that will fit your needs. Drawer peg systems can change as your needs change. Pullout trash bins are convenient while keeping your kitchen beautiful.