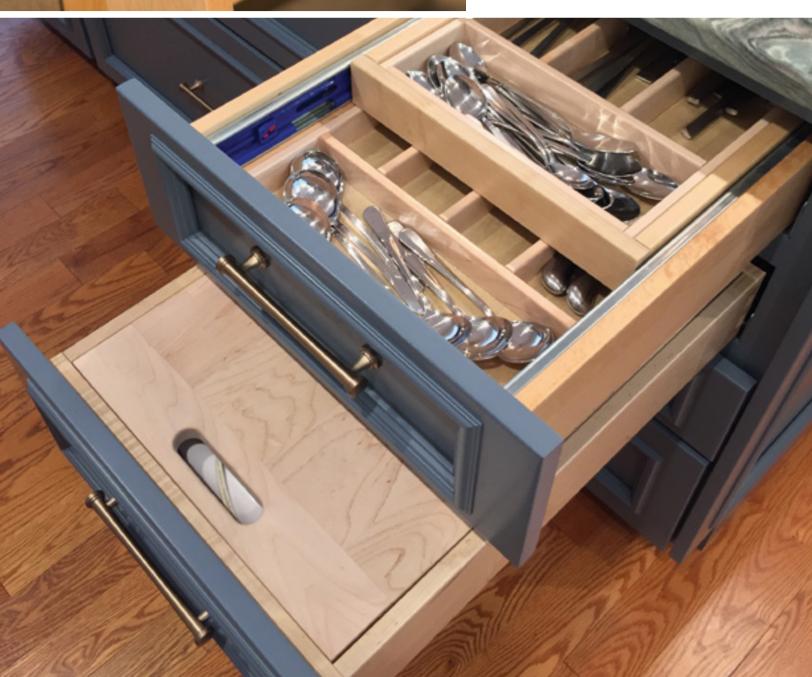

Minimize clutter and create an environment that lends itself to maintaining order. Utensil pullouts and K-Cup® organizers make finding what you need fast. Drawer peg systems keep everything in their place.

# Organizing Solutions

Your atmosphere impacts your outlook. An organized, uncluttered environment is refreshing to work in and inspires productivity. Tedd Wood offers a wide range of organizing solutions that make life simply perfect.

Whether it's foils and wraps, storage containers, or flatware, we offer a wide range of accessories designed to make life less work while adding to the beauty and functionality of your cabinetry.

We have an accessory for that. No matter the shape or size of your cooking supplies, we offer organizing solutions that will fit your needs. Drawer peg systems can change as your needs change. Pullout trash bins are convenient while keeping your kitchen beautiful.