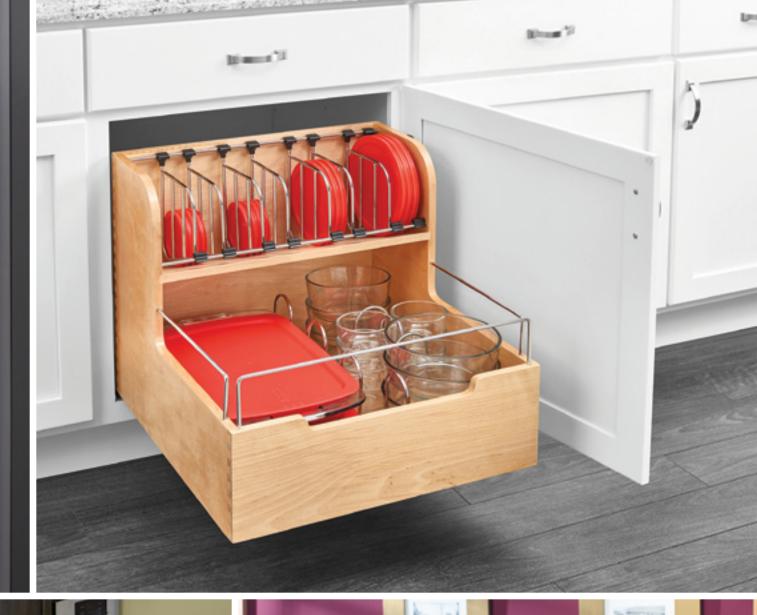

#### Hidden Conveniences

Tedd Wood's imagination doesn't stop at doors and neither should yours. Make a place for all your small appliances, a hidden liquor cabinet, or a perfectly organized storage container drawer. The days of digging, searching, and Tupperware avalanches are gone forever! Imagine all the hidden conveniences that could be found behind the doors of your kitchen.

Whether it's foils and wraps, storage containers, or flatware, we offer a wide range of accessories designed to make life less work while adding to the beauty and functionality of your cabinetry.

We have an accessory for that. No matter the shape or size of your cooking supplies, we offer organizing solutions that will fit your needs. Drawer peg systems can change as your needs change. Pullout trash bins are convenient while keeping your kitchen beautiful.