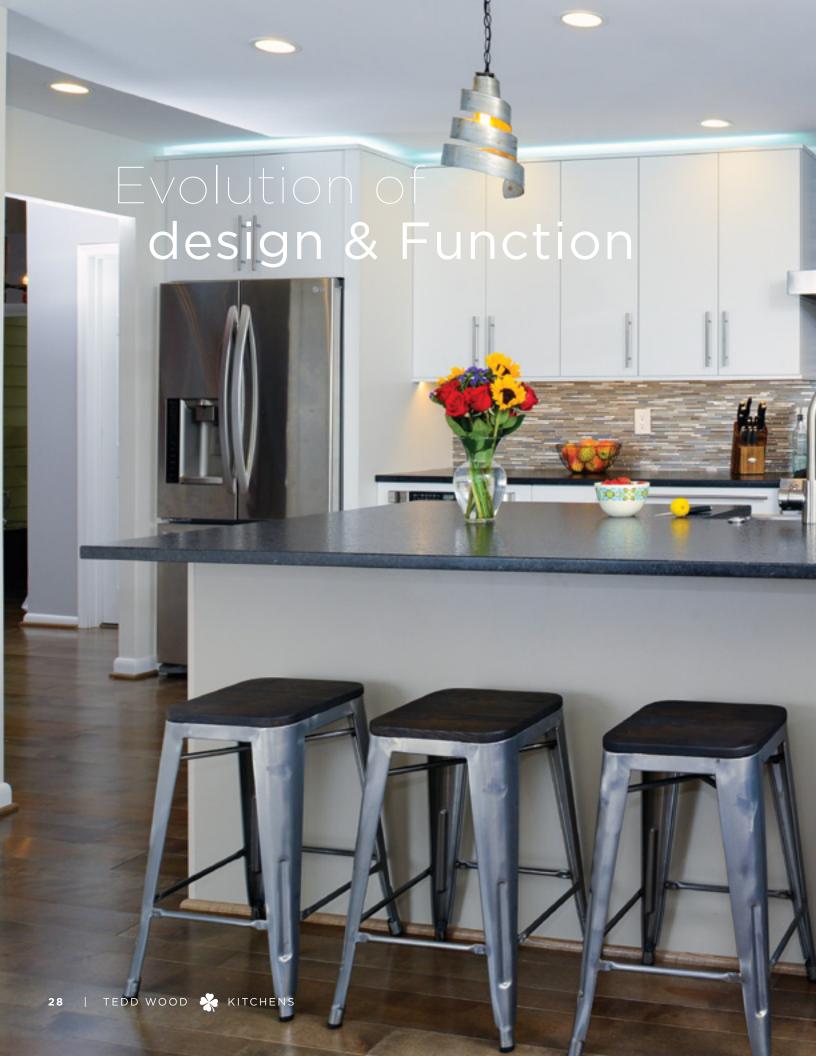

LE

natural with custom glaze and distressing on quarter sawn white oak



















All the colors of the rainbow are at your fingertips with our Sherwin-Williams Color Fan Deck.



## Personalize your Kitchen

FRENCH QUARTER DOORSTYLE custom color paint on maple





KITCHEN - GRACELAND DOORSTYLE alabaster paint on maple

ISLAND - GRACELAND DOORSTYLE espresso stain with glaze on walnut













We combine hand-rubbed glazed finishes with one-of-a-kind distressing applied by master craftsmen to create our *Tidewater Collection* and a kitchen that fits your unique style.





**▲** LIBERTY DOORSTYLE custom color paint on maple







**◀** YELLOWSTONE DOORSTYLE dovetone stain on quarter sawn white oak











### ◀ YELLOWSTONE DOORSTYLE custom color stain on knotty alder

















◀ HERITAGE CLASSIC DOORSTYLE ash gray paint on maple







■ BASES AND TALLS — MESA DOORSTYLE cafe (special order) in *Textures Collection* 

WALLS — LUXE DOORSTYLE blanco in Reflections Collection









WALLS - LIBERTY DOORSTYLE meade finish on knotty alder

**BASES - FRENCH QUARTER DOORSTYLE** mystic finish on quarter sawn white oak









RUSHMORE DOORSTYLE . frosty white paint on maple

> UNION DOORSTYLE white paint on maple











SLAB DRAWER 🔺 espresso stain on cherry

**◀** SEASIDE DOORSTYLE espresso stain on cherry













◀ NIAGARA DOORSTYLE white paint with glaze on maple









# Create the perfect Space

GRACELAND DOORSTYLE

alabaster paint on maple





#### TETON DOORSTYLE 🔺

frosty white paint on maple

#### TETON DOORSTYLE

moss paint on maple