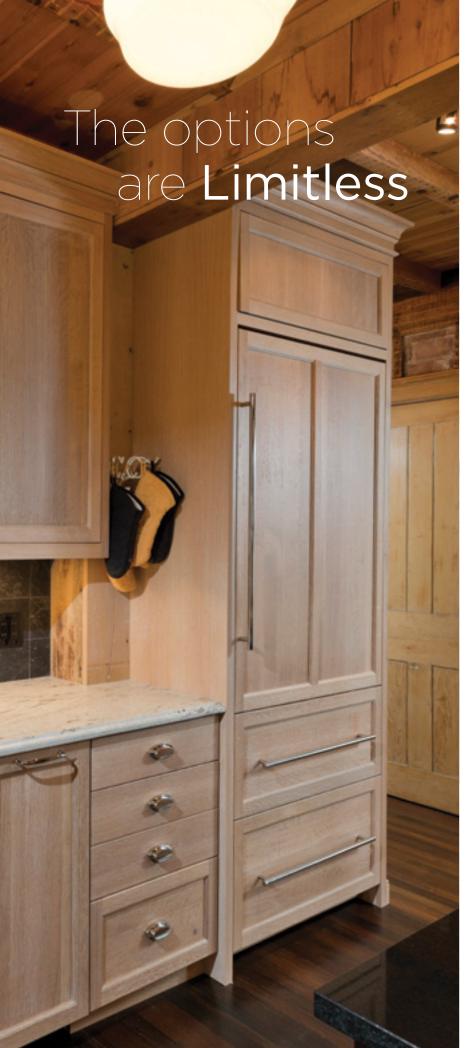

colors and finishes in our catalyzed conversion varnishes. Whether standard stains and paints or select custom-made colors from our Sherwin Williams fan deck, your cabinet will be given the perfect look. You can even match your favorite family heirloom. Distressing and antiquing help create one-of-a-kind cabinetry that matches your personal style.





Tedd Wood Custom Cabinetry is crafted for the homeowner who wants the kitchen of their dreams.



Landmark Cabinetry is for the homeowner who needs a dream kitchen to fit their budget.



Luxury Line Cabinetry is designed for the homeowner who wants a kitchen to fit their lifestyle.

#### **COVER PHOTO** -

**KITCHEN - GRACELAND DOORSTYLE** white paint with glaze on maple

**ISLAND - ARLINGTON DOORSTYLE** meade finish on knotty alder













GRACELAND DOORSTYLE 🔺

alamo finish on rustic cherry

#### **◀** GRACELAND DOORSTYLE

natural with custom glaze and distressing on quarter sawn white oak



















All the colors of the rainbow are at your fingertips with our Sherwin-Williams Color Fan Deck.



## Personalize your Kitchen

FRENCH QUARTER DOORSTYLE custom color paint on maple





KITCHEN - GRACELAND DOORSTYLE alabaster paint on maple

ISLAND - GRACELAND DOORSTYLE espresso stain with glaze on walnut













We combine hand-rubbed glazed finishes with one-of-a-kind distressing applied by master craftsmen to create our *Tidewater Collection* and a kitchen that fits your unique style.





**▲** LIBERTY DOORSTYLE custom color paint on maple







**◀** YELLOWSTONE DOORSTYLE dovetone stain on quarter sawn w