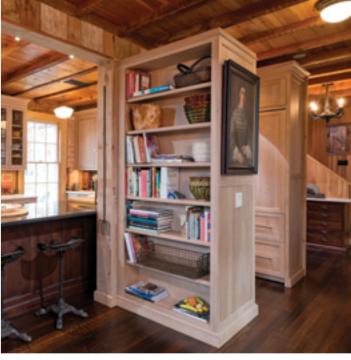

#### TETON DOORSTYLE

moss paint on maple

ASPEN DOORSTYLE morning mist stain on maple

ASPEN DOORSTYLE white paint on maple

Built-in bookcases and a custom fireplace surrounded with traditional crown molding or custom-built wardrobes in your bedroom—your home should welcome you into a warm atmosphere perfect for quiet moments to reflect or quality time with family and friends.