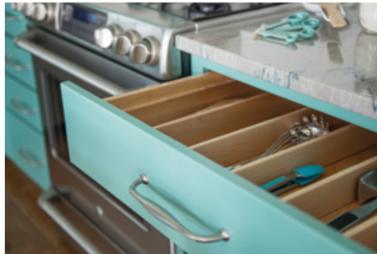

Pullout organizers and specialty corner cabinets are the perfect way to enhance your workspace. Pullout cutting boards, rollout shelves, and filler pullouts keep all your cooking supplies at your fingertips.

Minimize clutter and create an environment that lends itself to maintaining order. Utensil pullouts and K-Cup® organizers make finding what you need fast. Drawer peg systems keep everything in their place.

Whether it's foils and wraps, storage containers, or flatware, we offer a wide range of accessories designed to make life less work while adding to the beauty and functionality of your cabinetry.

We have an accessory for that. No matter the shape or size of your cooking supplies, we offer organizing solutions that will fit your needs. Drawer peg systems can change as your needs change. Pullout trash bins are convenient while keeping your kitchen beautiful.