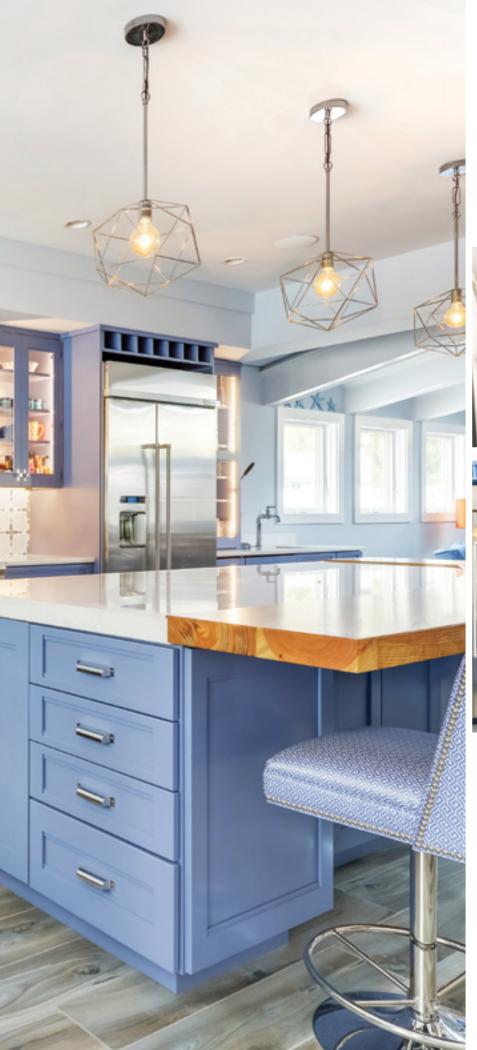

needs a dream kitchen to fit their budget.



Luxury Line Cabinetry is designed for the homeowner who wants a kitchen to fit their lifestyle.

#### **COVER PHOTO** -

**KITCHEN - GRACELAND DOORSTYLE** white paint with glaze on maple

**ISLAND - ARLINGTON DOORSTYLE** meade finish on knotty alder













GRACELAND DOORSTYLE 🔺

alamo finish on rustic cherry

#### **◀** GRACELAND DOORSTYLE

natural with custom glaze and distressing on quarter sawn white oak



















All the colors of the rainbow are at your fingertips with our Sherwin-Williams Color Fan Deck.



## Personalize your Kitchen

FRENCH QUARTER DOORSTYLE custom color paint on maple





KITCHEN - GRACELAND DOORSTYLE alabaster paint on maple

ISLAND - GRACELAND DOORSTYLE espresso stain with glaze on walnut













We combine hand-rubbed glazed finishes with one-of-a-kind distressing applied by master craftsmen to create our *Tidewater Collection* and a kitchen that fits your unique style.





**▲** LIBERTY DOORSTYLE custom color paint on maple







**◀** YELLOWSTONE DOORSTYLE dovetone stain on quarter sawn white oak











### ◀ YELLOWSTONE DOORSTYLE custom color stain on knotty alder

















◀ HERITAGE CLASSIC DOORSTYLE ash gray paint on maple







■ BASES AND TALLS — MESA DOORSTYLE cafe (special order) in *Textures Collection* 

WALLS — LUXE DOORSTYLE blanco in Reflections Collection









WALLS - LIBERTY DOORSTYLE meade finish on knotty alder

**BASES - FRENCH QUARTER DOORSTYLE** mystic finish on quarter sawn white oak









RUSHMORE DOORSTYLE . frosty white paint on map