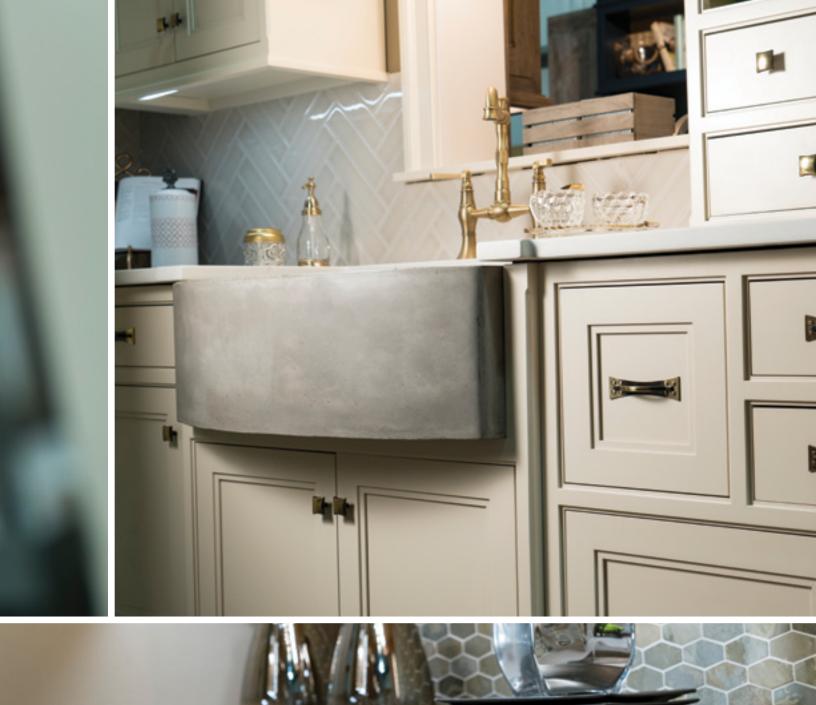

TYLE espresso stain with glaze on walnut













We combine hand-rubbed glazed finishes with one-of-a-kind distressing applied by master craftsmen to create our *Tidewater Collection* and a kitchen that fits your unique style.





**▲** LIBERTY DOORSTYLE custom color paint on maple







**◀** YELLOWSTONE DOORSTYLE dovetone stain on quarter sawn white oak











### ◀ YELLOWSTONE DOORSTYLE custom color stain on knotty alder

















◀ HERITAGE CLASSIC DOORSTYLE ash gray paint on maple







■ BASES AND TALLS — MESA DOORSTYLE cafe (special order) in *Textures Collection* 

WALLS — LUXE DOORSTYLE blanco in Reflections Collection









WALLS - LIBERTY DOORSTYLE meade finish on knotty alder

**BASES - FRENCH QUARTER DOORSTYLE** mystic finish on quarter sawn white oak









RUSHMORE DOORSTYLE . frosty white paint on maple

> UNION DOORSTYLE white paint on maple











SLAB DRAWER 🔺 espresso stain on cherry

**◀** SEASIDE DOORSTYLE espresso stain on cherry













◀ NIAGARA DOORSTYLE white paint with glaze on maple









# Create the perfect Space

GRACELAND DOORSTYLE

alabaster paint on maple





#### TETON DOORSTYLE 🔺

frosty white paint on maple

#### TETON DOORSTYLE

moss paint on maple









ASPEN DOORSTYLE morning mist stain on maple



ASPEN DOORSTYLE white paint on maple

Built-in bookcases and a custom fireplace surrounded with traditional crown molding or custom-built wardrobes in your bedroom—your home should welcome you into a warm atmosphere perfect for quiet moments to reflect or quality time with family and friends.