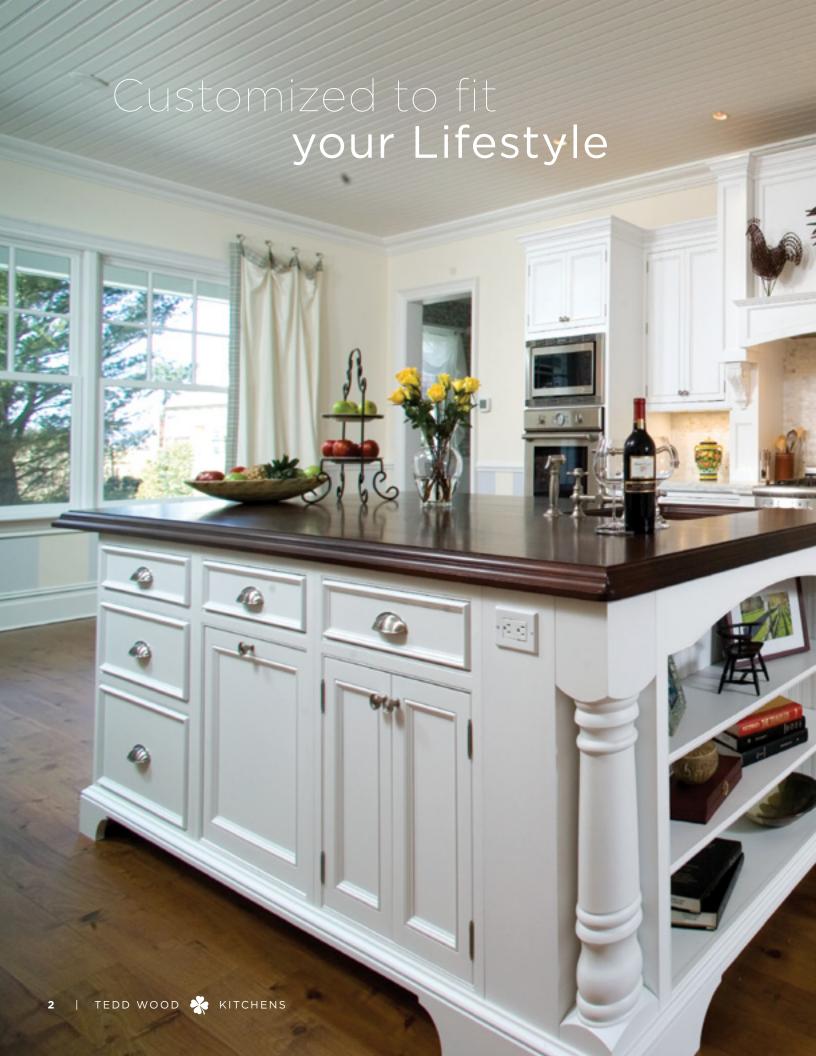

ty of colors and finishes in our catalyzed conversion varnishes. Whether standard stains and paints or select custom-made colors from our Sherwin Williams fan deck, your cabinet will be given the perfect look. You can even match your favorite family heirloom. Distressing and antiquing help create one-of-a-kind cabinetry that matches your personal style.





Tedd Wood Custom Cabinetry is crafted for the homeowner who wants the kitchen of their dreams.



Landmark Cabinetry is for the homeowner who needs a dream kitchen to fit their budget.



Luxury Line Cabinetry is designed for the homeowner who wants a kitchen to fit their lifestyle.

#### **COVER PHOTO** -

**KITCHEN - GRACELAND DOORSTYLE** white paint with glaze on maple

**ISLAND - ARLINGTON DOORSTYLE** meade finish on knotty alder













GRACELAND DOORSTYLE 🔺

alamo finish on rustic cherry

#### **◀** GRACELAND DOORSTYLE

natural with custom glaze and distressing on quarter sawn white oak



















All the colors of the rainbow are at your fingertips with our Sherwin-Williams Color Fan Deck.



## Personalize your Kitchen

FRENCH QUARTER DOORSTYLE custom color paint on maple





KITCHEN - GRACELAND DOORSTYLE alabaster paint on maple

ISLAND - GRACELAND DOORSTYLE espresso stain with glaze on walnut













We combine hand-rubbed glazed finishes with one-of-a-kind distressing applied by master craftsmen to create our *Tidewater Collection* and a kitchen that fits your unique style.





**▲** LIBERTY DOORSTYLE custom color paint on maple







**◀** YELLOWSTONE DOORSTYLE dovetone stain on quarter