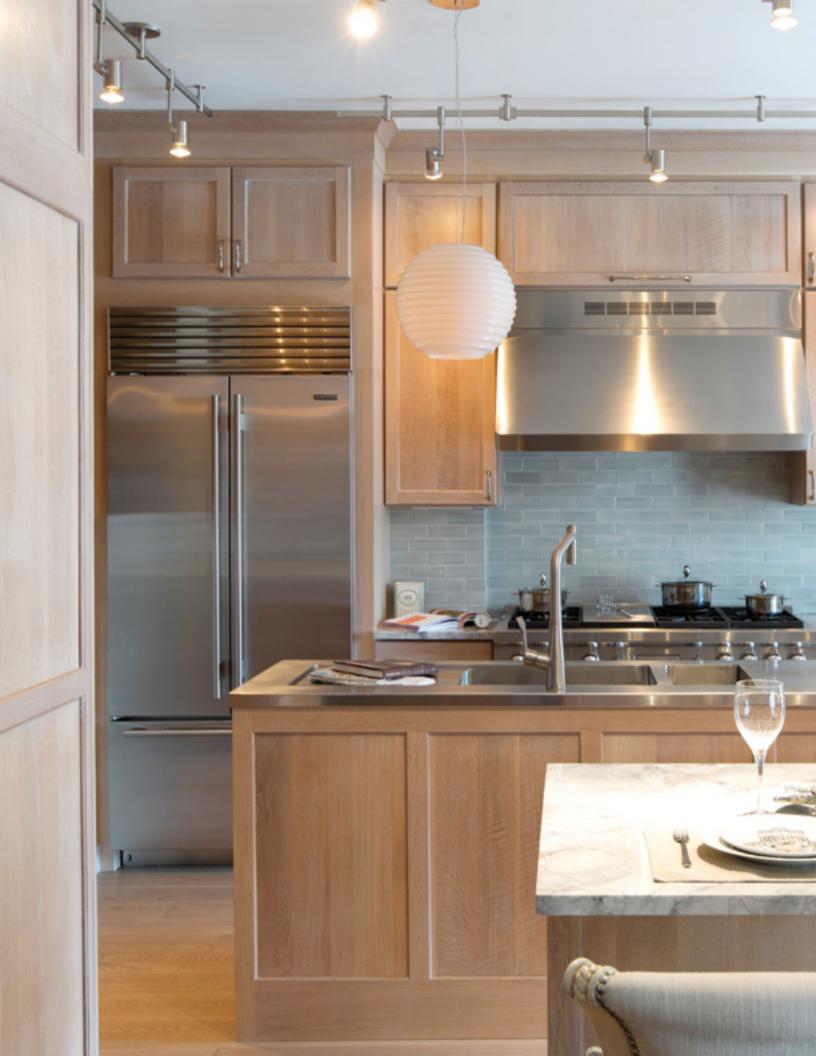

Tedd Wood Custom Cabinetry is crafted for the homeowner who wants the kitchen of their dreams.

Landmark Cabinetry is for the homeowner who needs a dream kitchen to fit their budget.

Luxury Line Cabinetry is designed for the homeowner who wants a kitchen to fit their lifestyle.