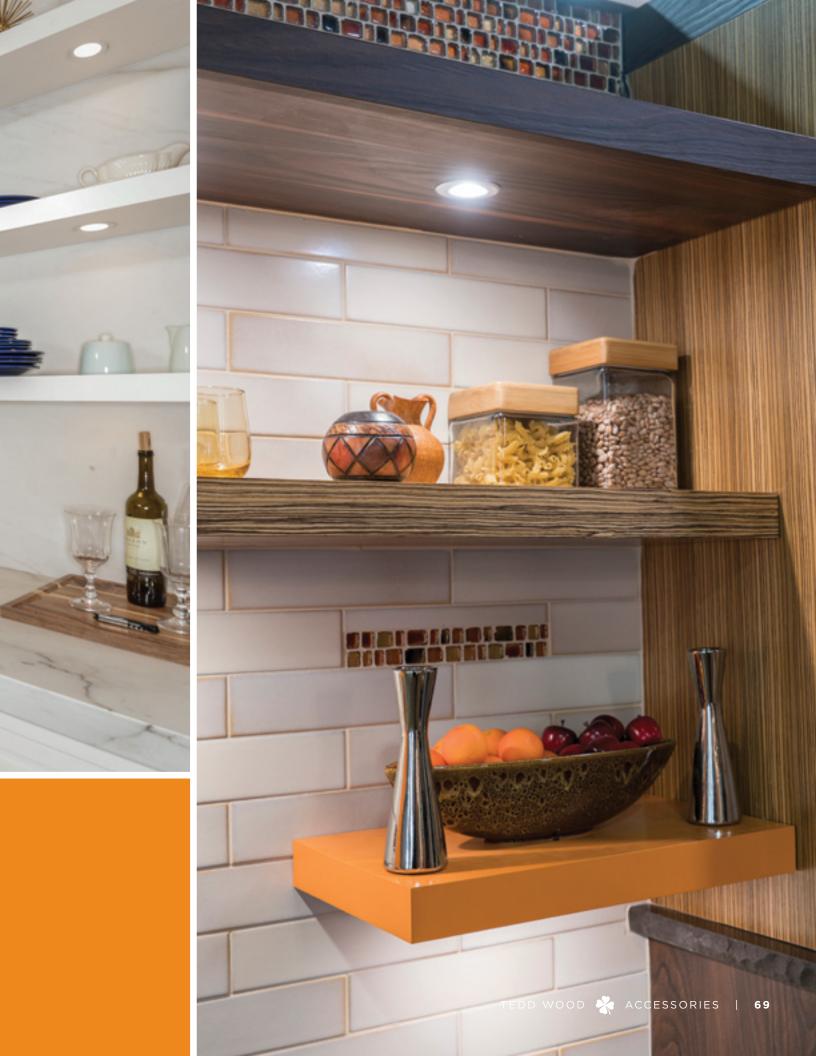

awer peg systems keep everything in their place.







# Organizing Solutions

Your atmosphere impacts your outlook. An organized, uncluttered environment is refreshing to work in and inspires productivity. Tedd Wood offers a wide range of organizing solutions that make life simply perfect.













Whether it's foils and wraps, storage containers, or flatware, we offer a wide range of accessories designed to make life less work while adding to the beauty and functionality of your cabinetry.





We have an accessory for that. No matter the shape or size of your cooking supplies, we offer organizing solutions that will fit your needs. Drawer peg systems can change as your needs change. Pullout trash bins are convenient while keeping your kitchen beautiful.







## Floating Shelves





## TEDD WOOD FINE CABINETRY

Essential Cabinetry