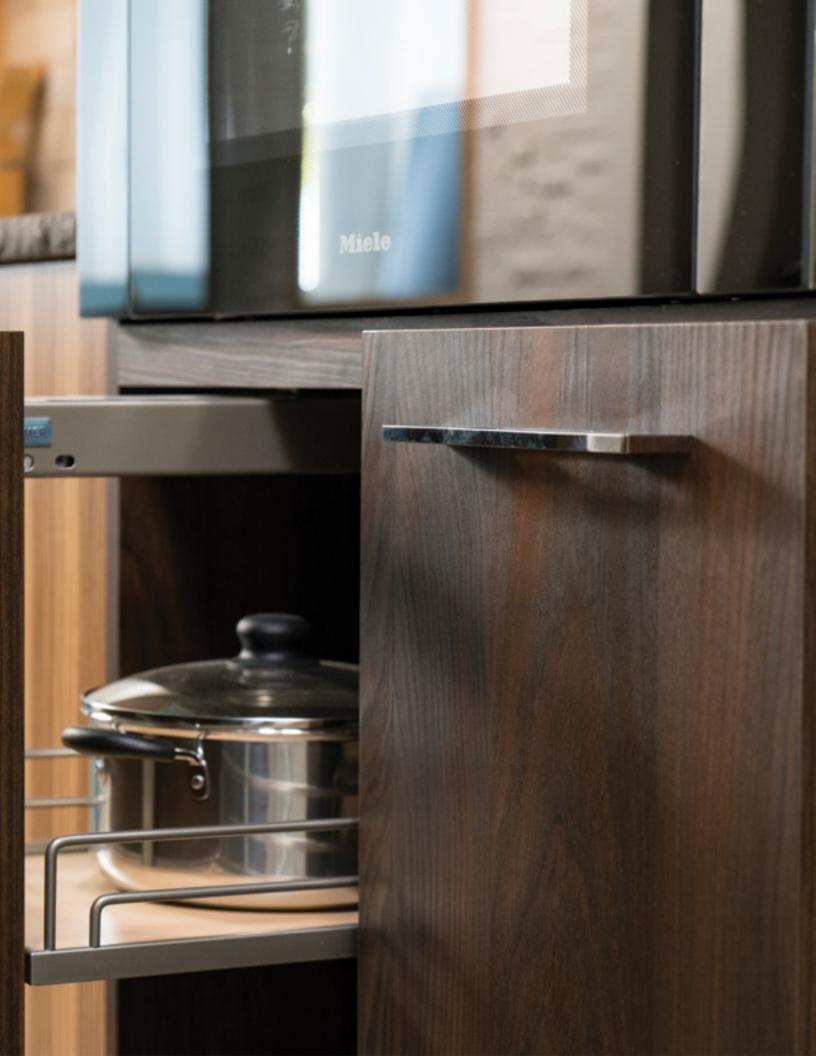

Pullout organizers and specialty corner cabinets are the perfect way to enhance your workspace. Pullout cutting boards, rollout shelves, and filler pullouts keep all your cooking supplies at your fingertips.

#### Hidden Conveniences

Tedd Wood's imagination doesn't stop at doors and neither should yours. Make a place for all your small appliances, a hidden liquor cabinet, or a perfectly organized storage container drawer. The days of digging, searching, and Tupperware avalanches are gone forever! Imagine all the hidden conveniences that could be found behind the doors of your kitchen.

Minimize clutter and create an environment that lends itself to maintaining order. Utensil pullouts and K-Cup® organizers make finding what you need fast. Drawer peg systems keep everything in their place.