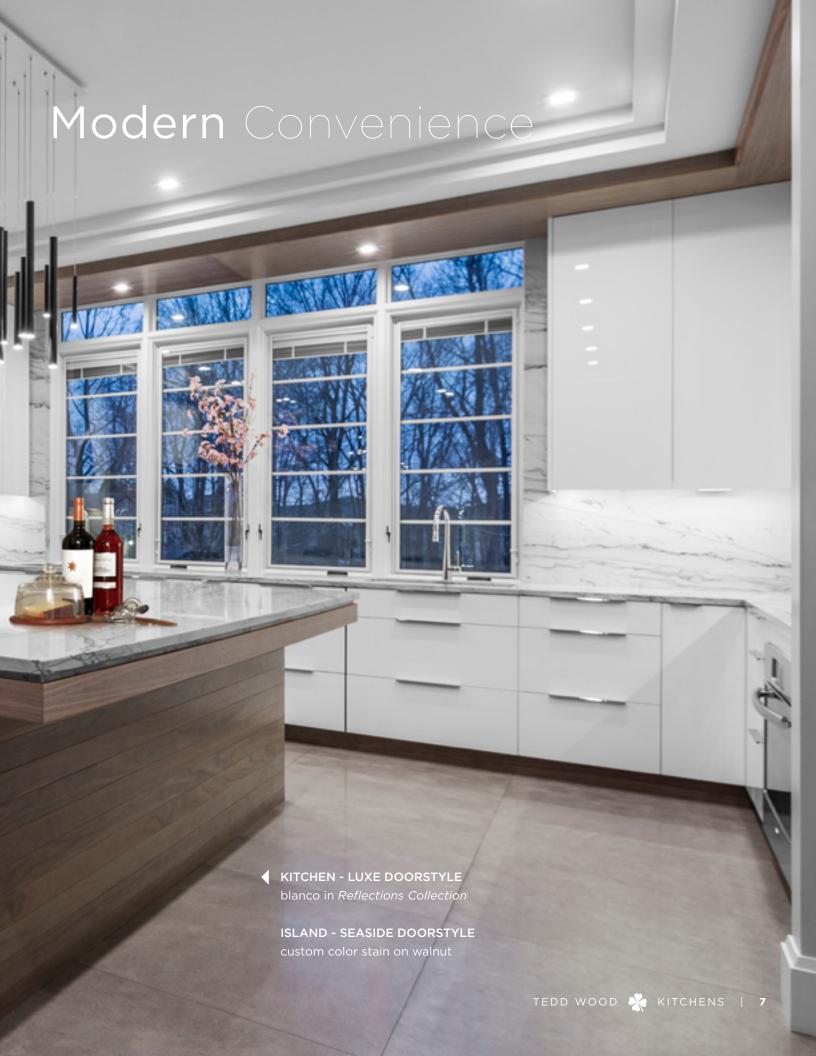

### ◀ YELLOWSTONE DOORSTYLE custom color stain on knotty alder

◀ HERITAGE CLASSIC DOORSTYLE ash gray paint on maple

■ BASES AND TALLS — MESA DOORSTYLE cafe (special order) in *Textures Collection* 

WALLS — LUXE DOORSTYLE blanco in Reflections Collection