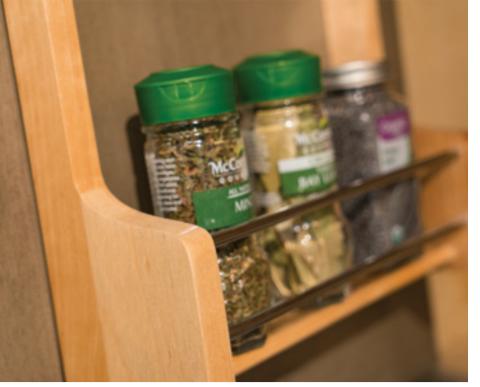

Minimize clutter and create an environment that lends itself to maintaining order. Utensil pullouts and K-Cup® organizers make finding what you need fast. Drawer peg systems keep everything in their place.

# Organizing Solutions

Your atmosphere impacts your outlook. An organized, uncluttered environment is refreshing to work in and inspires productivity. Tedd Wood offers a wide range of organizing solutions that make life simply perfect.

Whether it's foils and wraps, storage containers, or flatware, we offer a wide range of accessories designed to make life less work while adding to the beauty and functionality of your cabinetry.

We have an accessory for that. No matter the shape or size of your cooking supplies, we offer organizing solutions that will fit your needs. Drawer peg systems can change as your needs change. Pullout trash bins are convenient while keeping your kitchen beautiful.