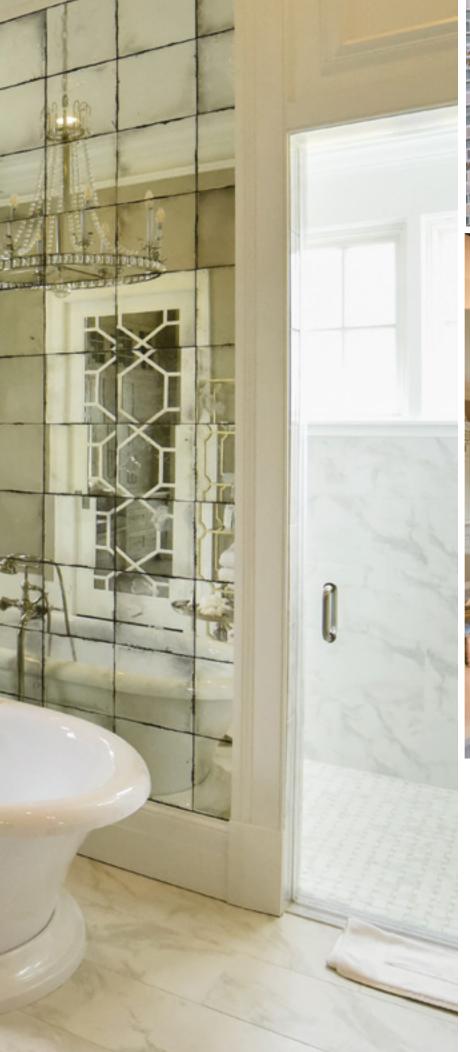

that fits your unique style.





**▲** LIBERTY DOORSTYLE custom color paint on maple







**◀** YELLOWSTONE DOORSTYLE dovetone stain on quarter sawn white oak











### ◀ YELLOWSTONE DOORSTYLE custom color stain on knotty alder

















◀ HERITAGE CLASSIC DOORSTYLE ash gray paint on maple







■ BASES AND TALLS — MESA DOORSTYLE cafe (special order) in *Textures Collection* 

WALLS — LUXE DOORSTYLE blanco in Reflections Collection









WALLS - LIBERTY DOORSTYLE meade finish on knotty alder

**BASES - FRENCH QUARTER DOORSTYLE** mystic finish on quarter sawn white oak









RUSHMORE DOORSTYLE . frosty white paint on maple

> UNION DOORSTYLE white paint on maple











SLAB DRAWER 🔺 espresso stain on cherry

**◀** SEASIDE DOORSTYLE espresso stain on cherry













◀ NIAGARA DOORSTYLE white paint with glaze on maple









# Create the perfect Space

GRACELAND DOORSTYLE

alabaster paint on maple





#### TETON DOORSTYLE 🔺

frosty white paint on maple

#### TETON DOORSTYLE

moss paint on maple









ASPEN DOORSTYLE morning mist stain on maple



ASPEN DOORSTYLE white paint on maple

Built-in bookcases and a custom fireplace surrounded with traditional crown molding or custom-built wardrobes in your bedroom—your home should welcome you into a warm atmosphere perfect for quiet moments to reflect or quality time with family and friends.







Pullout organizers and specialty corner cabinets are the perfect way to enhance your workspace. Pullout cutting boards, rollout shelves, and filler pullouts keep all your cooking supplies at your finger