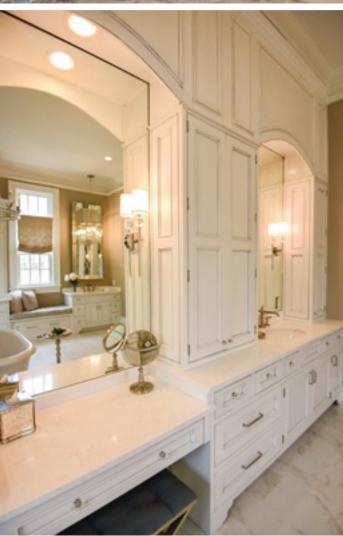

t fits your unique style.





**▲** LIBERTY DOORSTYLE custom color paint on maple







**◀** YELLOWSTONE DOORSTYLE dovetone stain on quarter sawn white oak











### ◀ YELLOWSTONE DOORSTYLE custom color stain on knotty alder

















◀ HERITAGE CLASSIC DOORSTYLE ash gray paint on maple







■ BASES AND TALLS — MESA DOORSTYLE cafe (special order) in *Textures Collection* 

WALLS — LUXE DOORSTYLE blanco in Reflections Collection









WALLS - LIBERTY DOORSTYLE meade finish on knotty alder

**BASES - FRENCH QUARTER DOORSTYLE** mystic finish on quarter sawn white oak









RUSHMORE DOORSTYLE . frosty white paint on maple

> UNION DOORSTYLE white paint on maple











SLAB DRAWER 🔺 espresso stain on cherry

**◀** SEASIDE DOORSTYLE espresso stain on cherry













◀ NIAGARA DOORSTYLE white paint with glaze on maple









# Create the perfect Space

GRACELAND DOORSTYLE

alabaster paint on maple





#### TETON DOORSTYLE 🔺

frosty white paint on maple

#### TETON DOORSTYLE

moss paint on maple









ASPEN DOORSTYLE morning mist stain on maple



ASPEN DOORSTYLE white paint on maple

Built-in bookcases and a custom fireplace surrounded with traditional crown molding or custom-built wardrobes in your bedroom—your home should welcome you into a warm atmosphere perfect for quiet moments to reflect or quality time with family and friends.







Pullout organizers and specialty corner cabinets are the perfect way to enhance your workspace. Pullout cutting boards, rollout shelves, and filler pullouts keep all your cooking supplies at your fingertips