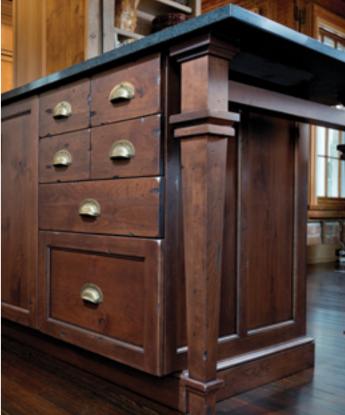

WALLS - LIBERTY DOORSTYLE meade finish on knotty alder

**BASES - FRENCH QUARTER DOORSTYLE** mystic finish on quarter sawn white oak

RUSHMORE DOORSTYLE . frosty white paint on maple

> UNION DOORSTYLE white paint on maple

SLAB DRAWER 🔺 espresso stain on cherry

**◀** SEASIDE DOORSTYLE espresso stain on cherry

◀ NIAGARA DOORSTYLE white paint with glaze on maple