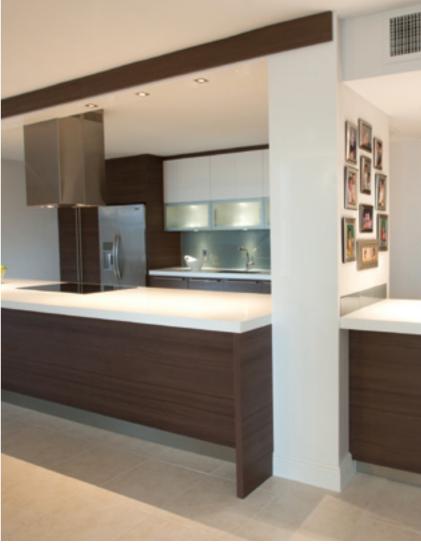

k



















All the colors of the rainbow are at your fingertips with our Sherwin-Williams Color Fan Deck.



## Personalize your Kitchen

FRENCH QUARTER DOORSTYLE custom color paint on maple





KITCHEN - GRACELAND DOORSTYLE alabaster paint on maple

ISLAND - GRACELAND DOORSTYLE espresso stain with glaze on walnut













We combine hand-rubbed glazed finishes with one-of-a-kind distressing applied by master craftsmen to create our *Tidewater Collection* and a kitchen that fits your unique style.





**▲** LIBERTY DOORSTYLE custom color paint on maple







**◀** YELLOWSTONE DOORSTYLE dovetone stain on quarter sawn white oak











### ◀ YELLOWSTONE DOORSTYLE custom color stain on knotty alder

















◀ HERITAGE CLASSIC DOORSTYLE ash gray paint on maple







■ BASES AND TALLS — MESA DOORSTYLE cafe (special order) in *Textures Collection* 

WALLS — LUXE DOORSTYLE blanco in Reflections Collection









WALLS - LIBERTY DOORSTYLE meade finish on knotty alder

**BASES - FRENCH QUARTER DOORSTYLE** mystic finish on quarter sawn white oak









RUSHMORE DOORSTYLE . frosty white paint on maple

> UNION DOORSTYLE white paint on maple











SLAB DRAWER 🔺 espresso stain on cherry

**◀** SEASIDE DOORSTYLE espresso stain on cherry













◀ NIAGARA DOORSTYLE white paint with glaze on maple









# Create the perfect Space

GRACELAND DOORSTYLE

alabaster paint on maple





#### TETON DOORSTYLE 🔺

frosty white paint on maple

#### TETON DOORSTYLE

moss paint on maple









ASPEN DOORSTYLE morning mist stain on maple



ASPEN DOORSTYLE