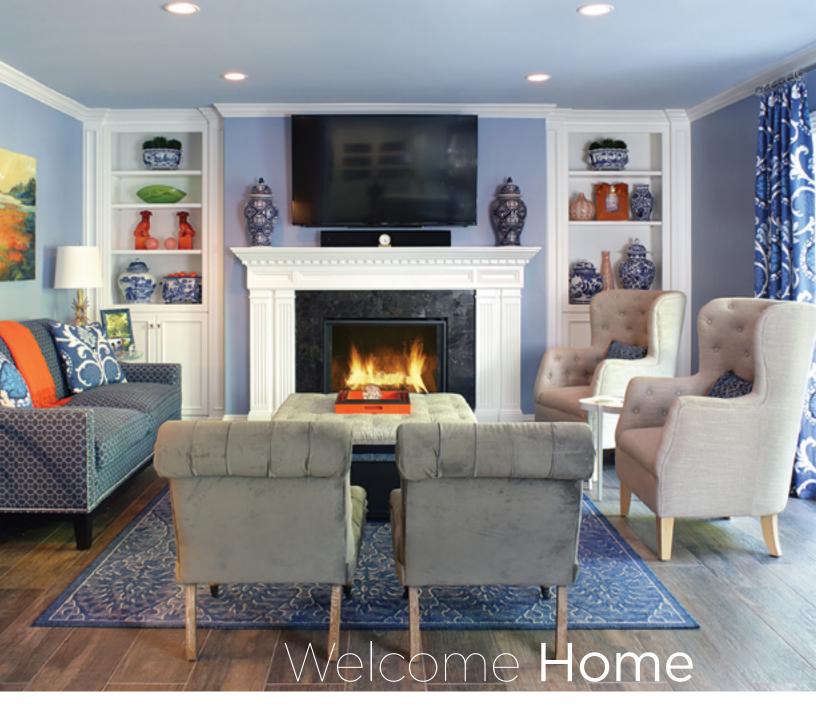

#### TETON DOORSTYLE

moss paint on maple

ASPEN DOORSTYLE morning mist stain on maple

ASPEN DOORSTYLE white paint on maple

Built-in bookcases and a custom fireplace surrounded with traditional crown molding or custom-built wardrobes in your bedroom—your home should welcome you into a warm atmosphere perfect for quiet moments to reflect or quality time with family and friends.