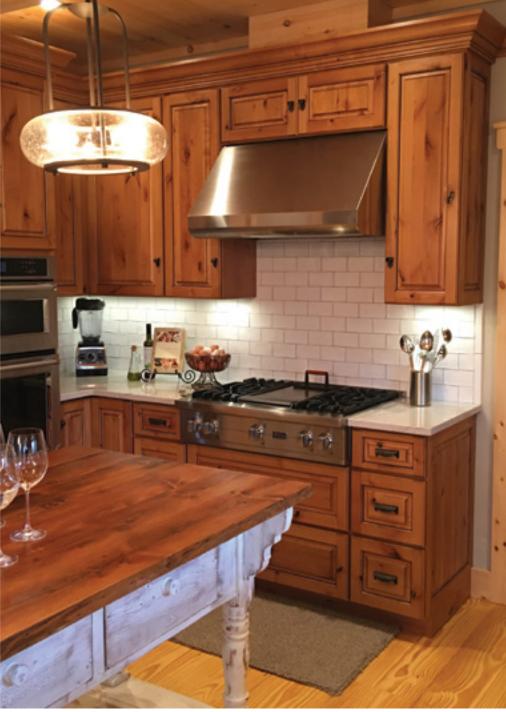

ORSTYLE 🔺

alamo finish on rustic cherry

#### **◀** GRACELAND DOORSTYLE

natural with custom glaze and distressing on quarter sawn white oak



















All the colors of the rainbow are at your fingertips with our Sherwin-Williams Color Fan Deck.



## Personalize your Kitchen

FRENCH QUARTER DOORSTYLE custom color paint on maple





KITCHEN - GRACELAND DOORSTYLE alabaster paint on maple

ISLAND - GRACELAND DOORSTYLE espresso stain with glaze on walnut













We combine hand-rubbed glazed finishes with one-of-a-kind distressing applied by master craftsmen to create our *Tidewater Collection* and a kitchen that fits your unique style.





**▲** LIBERTY DOORSTYLE custom color paint on maple







**◀** YELLOWSTONE DOORSTYLE dovetone stain on quarter sawn white oak











### ◀ YELLOWSTONE DOORSTYLE custom color stain on knotty alder

















◀ HERITAGE CLASSIC DOORSTYLE ash gray paint on maple







■ BASES AND TALLS — MESA DOORSTYLE cafe (special order) in *Textures Collection* 

WALLS — LUXE DOORSTYLE blanco in Reflections Collection









WALLS - LIBERTY DOORSTYLE meade finish on knotty alder

**BASES - FRENCH QUARTER DOORSTYLE** mystic finish on quarter sawn white oak









RUSHMORE DOORSTYLE . frosty white paint on maple

> UNION DOORSTYLE white paint on maple











SLAB DRAWER 🔺 espresso stain on cherry

**◀** SEASIDE DOORSTYLE espresso stain on cherry













◀ NIAGARA DOORSTYLE white paint with glaze on maple









# Create the perfect Space

GRACELAND DOORSTYLE

alabaster paint on maple





#### TETON DOORSTYLE 🔺

fr