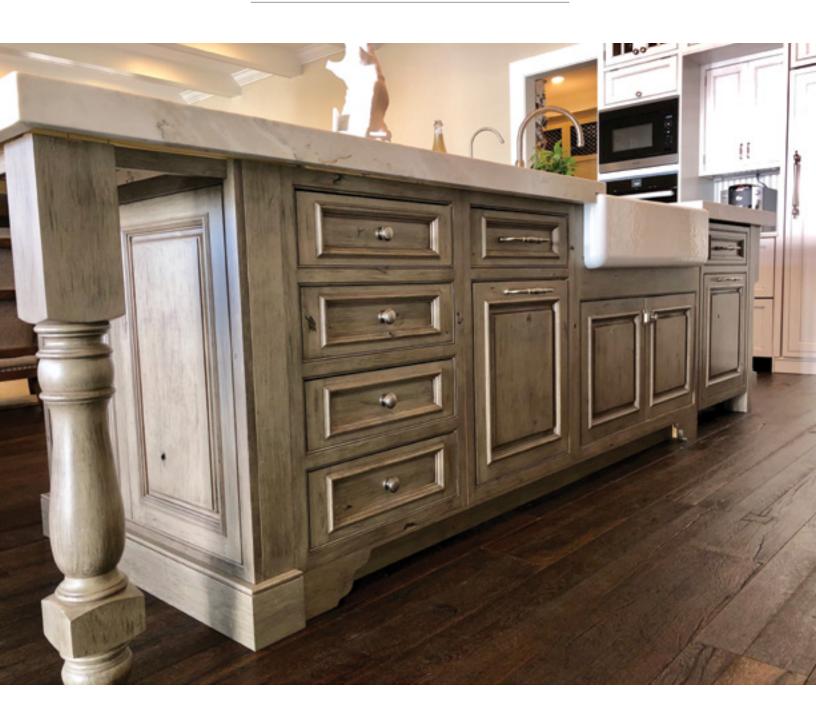

#### **COVER PHOTO** -

**KITCHEN - GRACELAND DOORSTYLE** white paint with glaze on maple

**ISLAND - ARLINGTON DOORSTYLE** meade finish on knotty alder

GRACELAND DOORSTYLE 🔺

alamo finish on rustic cherry