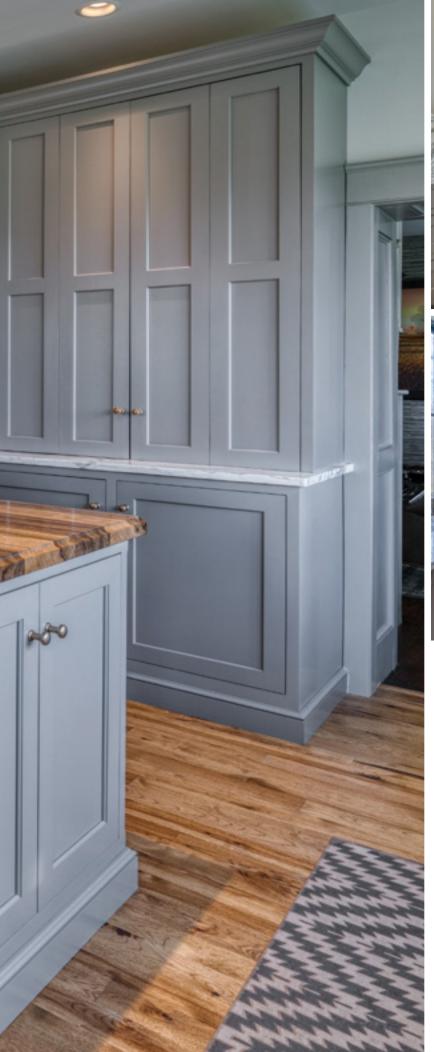

tural with custom glaze and distressing on quarter sawn white oak



















All the colors of the rainbow are at your fingertips with our Sherwin-Williams Color Fan Deck.



## Personalize your Kitchen

FRENCH QUARTER DOORSTYLE custom color paint on maple





KITCHEN - GRACELAND DOORSTYLE alabaster paint on maple

ISLAND - GRACELAND DOORSTYLE espresso stain with glaze on walnut













We combine hand-rubbed glazed finishes with one-of-a-kind distressing applied by master craftsmen to create our *Tidewater Collection* and a kitchen that fits your unique style.





**▲** LIBERTY DOORSTYLE custom color paint on maple







**◀** YELLOWSTONE DOORSTYLE dovetone stain on quarter sawn white oak











### ◀ YELLOWSTONE DOORSTYLE custom color stain on knotty alder

















◀ HERITAGE CLASSIC DOORSTYLE ash gray paint on maple







■ BASES AND TALLS — MESA DOORSTYLE cafe (special order) in *Textures Collection* 

WALLS — LUXE DOORSTYLE blanco in Reflections Collection









WALLS - LIBERTY DOORSTYLE meade finish on knotty alder

**BASES - FRENCH QUARTER DOORSTYLE** mystic finish on quarter sawn white oak









RUSHMORE DOORSTYLE . frosty white paint on maple

> UNION DOORSTYLE white paint on maple











SLAB DRAWER 🔺 espresso stain on cherry

**◀** SEASIDE DOORSTYLE espresso stain on cherry













◀ NIAGARA DOORSTYLE white paint with glaze on maple









# Create the perfect Space

GRACELAND DOORSTYLE

alabaster paint on maple





#### TETON DOORSTYLE 🔺

frosty white paint on maple

#### TETON DOORSTYLE

moss paint on maple