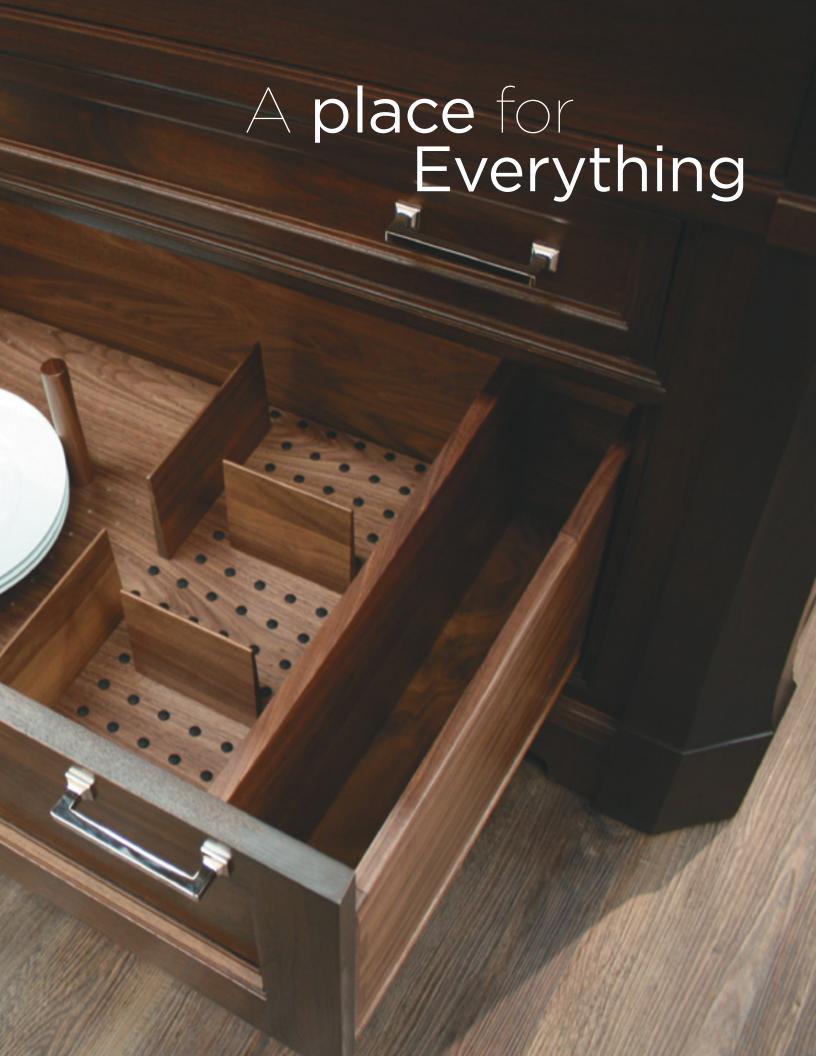

Minimize clutter and create an environment that lends itself to maintaining order. Utensil pullouts and K-Cup® organizers make finding what you need fast. Drawer peg systems keep everything in their place.

# Organizing Solutions

Your atmosphere impacts your outlook. An organized, uncluttered environment is refreshing to work in and inspires productivity. Tedd Wood offers a wide range of organizing solutions that make life simply perfect.

Whether it's foils and wraps, storage containers, or flatware, we offer a wide range of accessories designed to make life less work while adding to the beauty and functionality of your cabinetry.

We have an accessory for that. No matter the shape or size of your cooking supplies, we offer organizing solutions that will fit your needs. Drawer peg systems can change as your needs change. Pullout trash bins are convenient while keeping your kitchen beautiful.