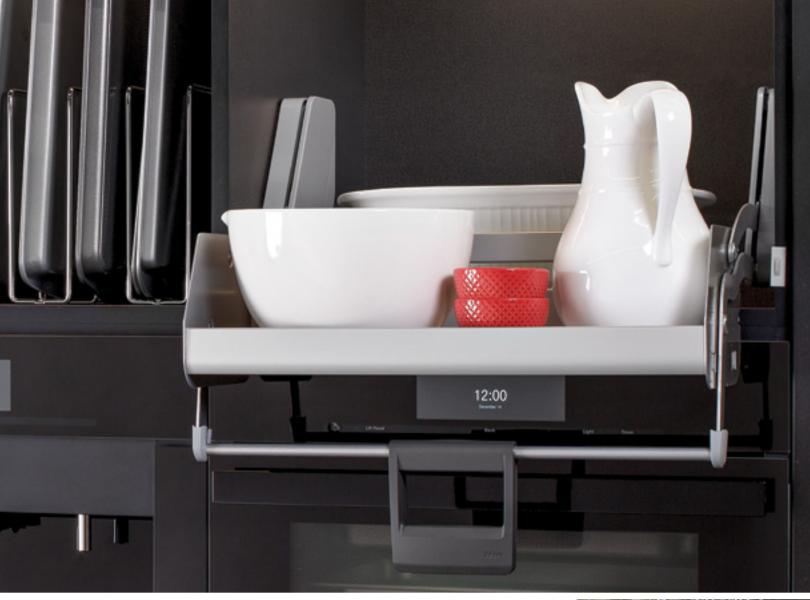

Minimize clutter and create an environment that lends itself to maintaining order. Utensil pullouts and K-Cup® organizers make finding what you need fast. Drawer peg systems keep everything in their place.

# Organizing Solutions

Your atmosphere impacts your outlook. An organized, uncluttered environment is refreshing to work in and inspires productivity. Tedd Wood offers a wide range of organizing solutions that make life simply perfect.