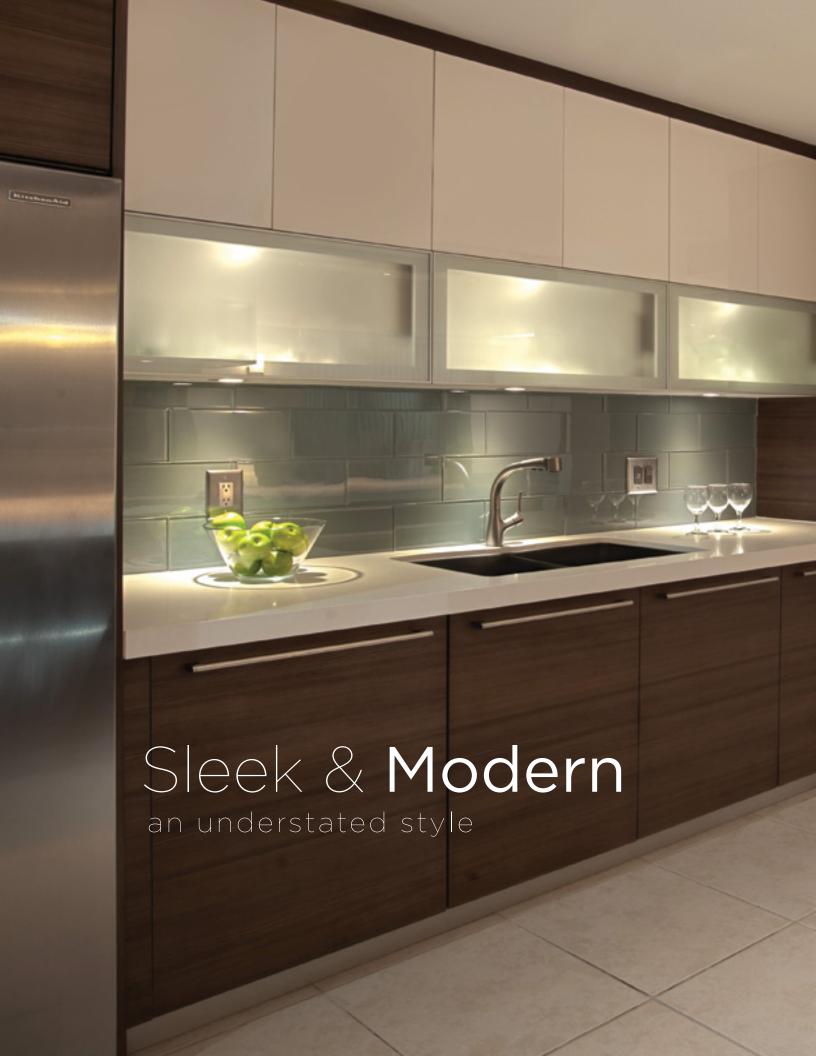

Pullout organizers and specialty corner cabinets are the perfect way to enhance your workspace. Pullout cutting boards, rollout shelves, and filler pullouts keep all your cooking supplies at your fingertips.

#### Hidden Conveniences

Tedd Wood's imagination doesn't stop at doors and neither should yours. Make a place for all your small appliances, a hidden liquor cabinet, or a perfectly organized storage container drawer. The days of digging, searching, and Tupperware avalanches are gone forever! Imagine all the hidden conveniences that could be found behind the doors of your kitchen.

Minimize clutter and create an environment that lends itself to maintaining order. Utensil pullouts and K-Cup® organizers make finding what you need fast. Drawer peg systems keep everything in their place.