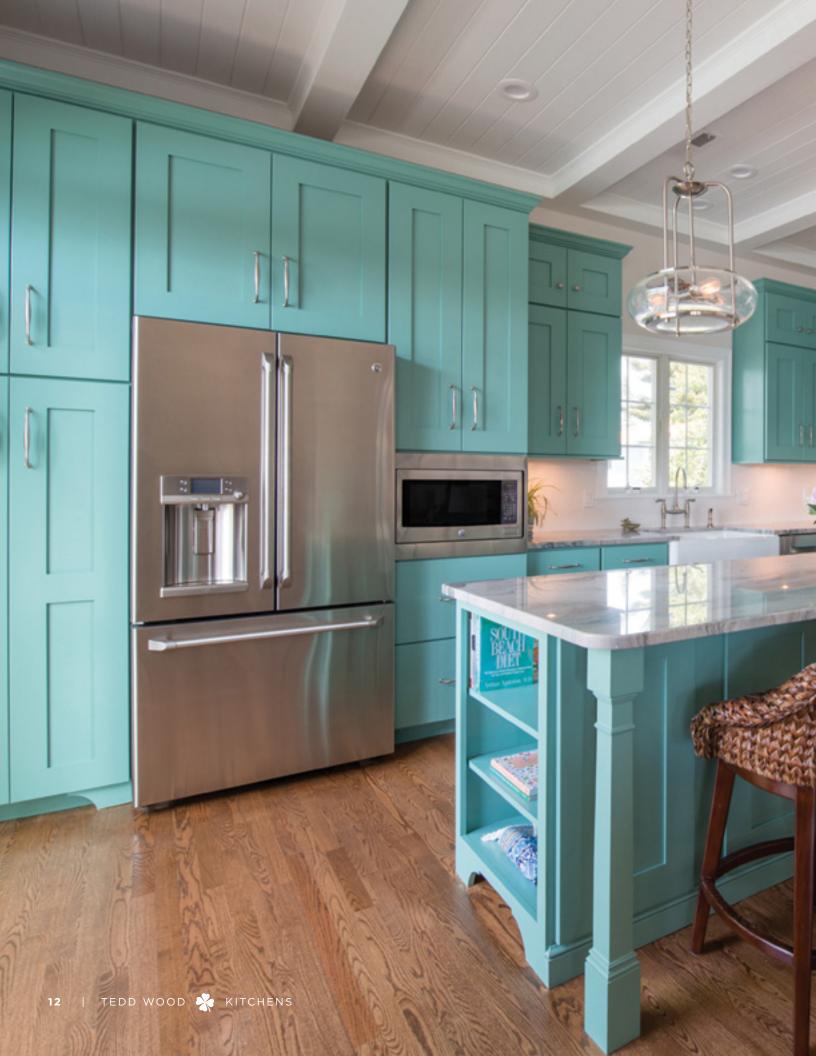

We offer a wide variety of colors and finishes in our catalyzed conversion varnishes. Whether standard stains and paints or select custom-made colors from our Sherwin Williams fan deck, your cabinet will be given the perfect look. You can even match your favorite family heirloom. Distressing and antiquing help create one-of-a-kind cabinetry that matches your personal style.

#### **◀** GRACELAND DOORSTYLE

natural with custom glaze and distressing on quarter sawn white oak

All the colors of the rainbow are at your fingertips with our Sherwin-Williams Color Fan Deck.