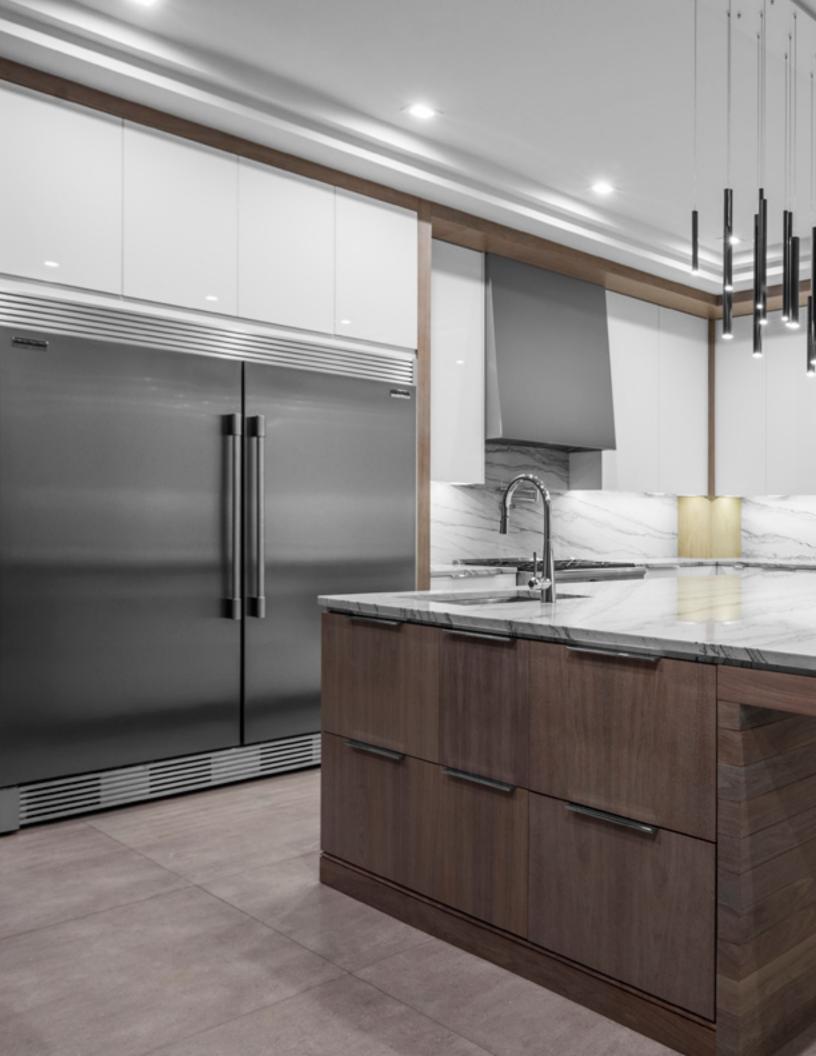

### ◀ YELLOWSTONE DOORSTYLE custom color stain on knotty alder

◀ HERITAGE CLASSIC DOORSTYLE ash gray paint on maple

■ BASES AND TALLS — MESA DOORSTYLE cafe (special order) in *Textures Collection* 

WALLS — LUXE DOORSTYLE blanco in Reflections Collection