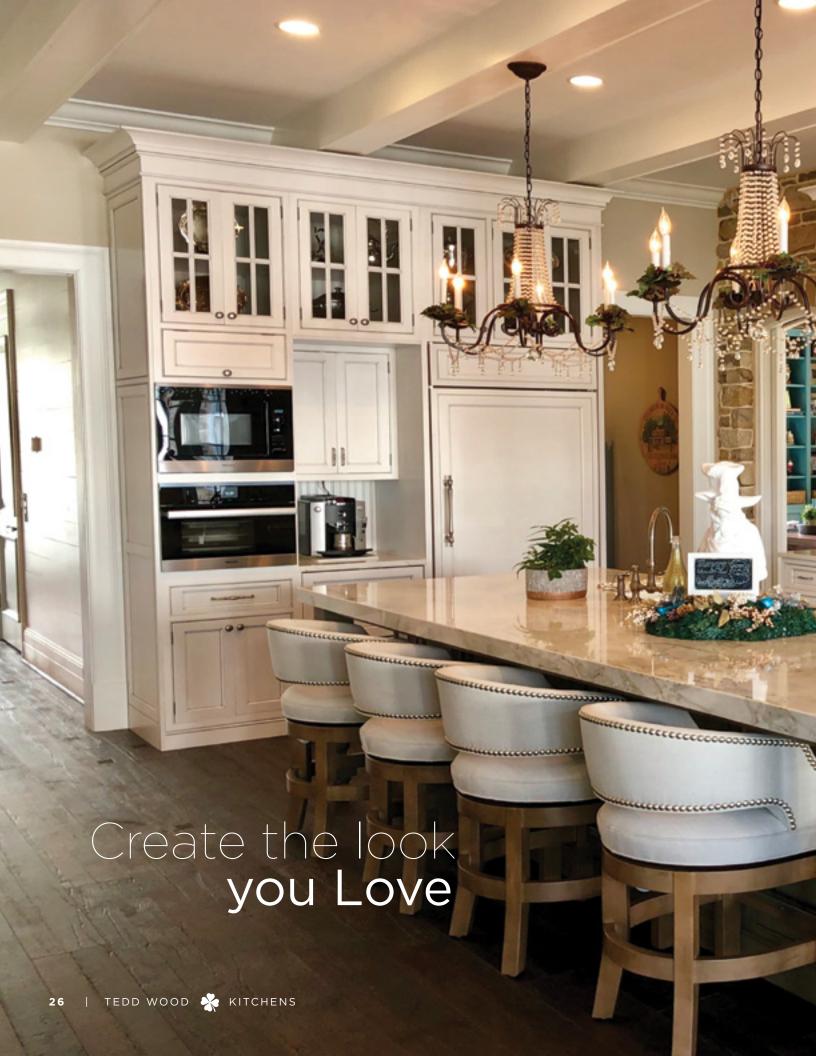

RSTYLE

natural with custom glaze and distressing on quarter sawn white oak



















All the colors of the rainbow are at your fingertips with our Sherwin-Williams Color Fan Deck.



## Personalize your Kitchen

FRENCH QUARTER DOORSTYLE custom color paint on maple





KITCHEN - GRACELAND DOORSTYLE alabaster paint on maple

ISLAND - GRACELAND DOORSTYLE espresso stain with glaze on walnut













We combine hand-rubbed glazed finishes with one-of-a-kind distressing applied by master craftsmen to create our *Tidewater Collection* and a kitchen that fits your unique style.





**▲** LIBERTY DOORSTYLE custom color paint on maple







**◀** YELLOWSTONE DOORSTYLE dovetone stain on quarter sawn white oak











### ◀ YELLOWSTONE DOORSTYLE custom color stain on knotty alder

















◀ HERITAGE CLASSIC DOORSTYLE ash gray paint on maple







■ BASES AND TALLS — MESA DOORSTYLE cafe (special order) in *Textures Collection* 

WALLS — LUXE DOORSTYLE blanco in Reflections Collection









WALLS - LIBERTY DOORSTYLE meade finish on knotty alder

**BASES - FRENCH QUARTER DOORSTYLE** mystic finish on quarter sawn white oak









RUSHMORE DOORSTYLE . frosty white paint on maple

> UNION DOORSTYLE white paint on maple











SLAB DRAWER 🔺 espresso stain on cherry

**◀** SEASIDE DOORSTYLE espresso stain on cherry













◀ NIAGARA DOORSTYLE white paint with glaze on maple









# Create the perfect Space

GRACELAND DOORSTYLE

alabaster paint on maple





#### TETON DOORSTYLE 🔺

frosty white paint on maple

#### TETON DOORSTYLE

moss paint on map