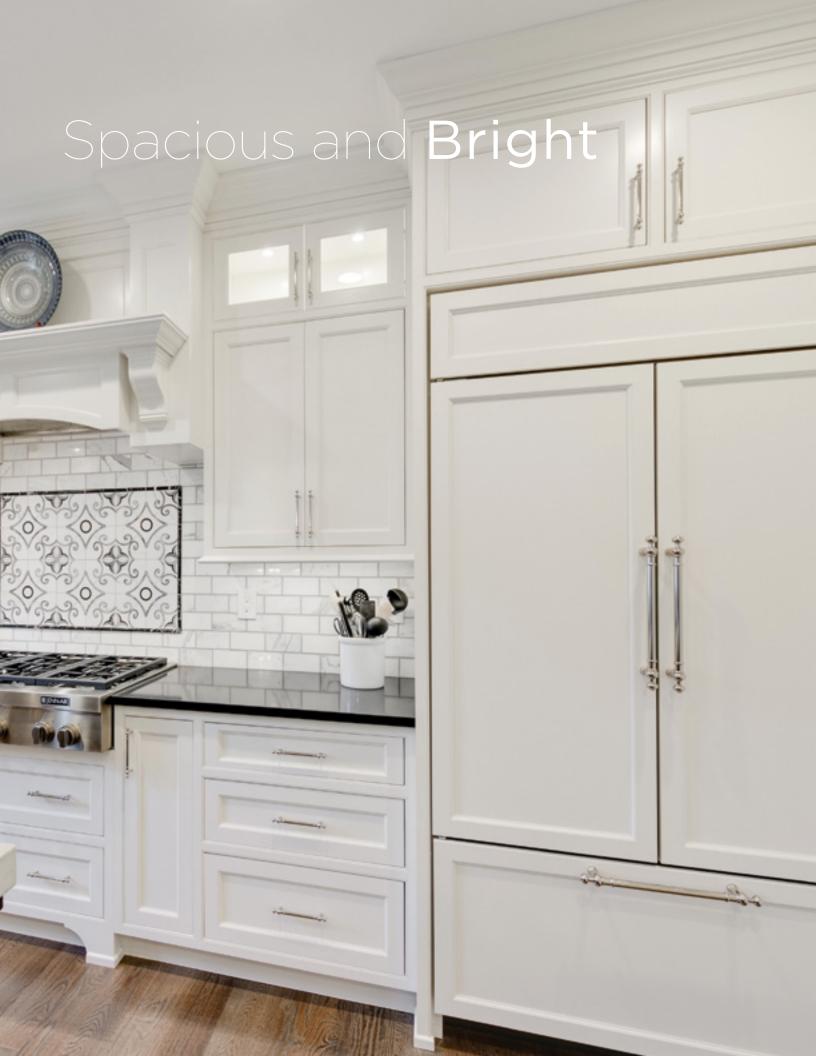

wner who needs a dream kitchen to fit their budget.



Luxury Line Cabinetry is designed for the homeowner who wants a kitchen to fit their lifestyle.

#### **COVER PHOTO** -

**KITCHEN - GRACELAND DOORSTYLE** white paint with glaze on maple

**ISLAND - ARLINGTON DOORSTYLE** meade finish on knotty alder













GRACELAND DOORSTYLE 🔺

alamo finish on rustic cherry

#### **◀** GRACELAND DOORSTYLE

natural with custom glaze and distressing on quarter sawn white oak



















All the colors of the rainbow are at your fingertips with our Sherwin-Williams Color Fan Deck.



## Personalize your Kitchen

FRENCH QUARTER DOORSTYLE custom color paint on maple





KITCHEN - GRACELAND DOORSTYLE alabaster paint on maple

ISLAND - GRACELAND DOORSTYLE espresso stain with glaze on walnut













We combine hand-rubbed glazed finishes with one-of-a-kind distressing applied by master craftsmen to create our *Tidewater Collection* and a kitchen that fits your unique style.





**▲** LIBERTY DOORSTYLE custom color paint on maple







**◀** YELLOWSTONE DOORSTYLE dovetone stain on quarter sawn white oak











### ◀ YELLOWSTONE DOORSTYLE custom color stain on knotty alder

















◀ HERITAGE CLASSIC DOORSTYLE ash gray paint on maple







■ BASES AND TALLS — MESA DOORSTYLE cafe (special order) in *Textures Collection* 

WALLS — LUXE DOORSTYLE blanco in Reflections Collection









WALLS - LIBERTY DOORSTYLE meade finish on knotty alder

**BASES - FRENCH QUARTER DOORSTYLE** mystic finish on quarter sawn white oak









RUSHMORE DOORSTYLE . frosty white pain