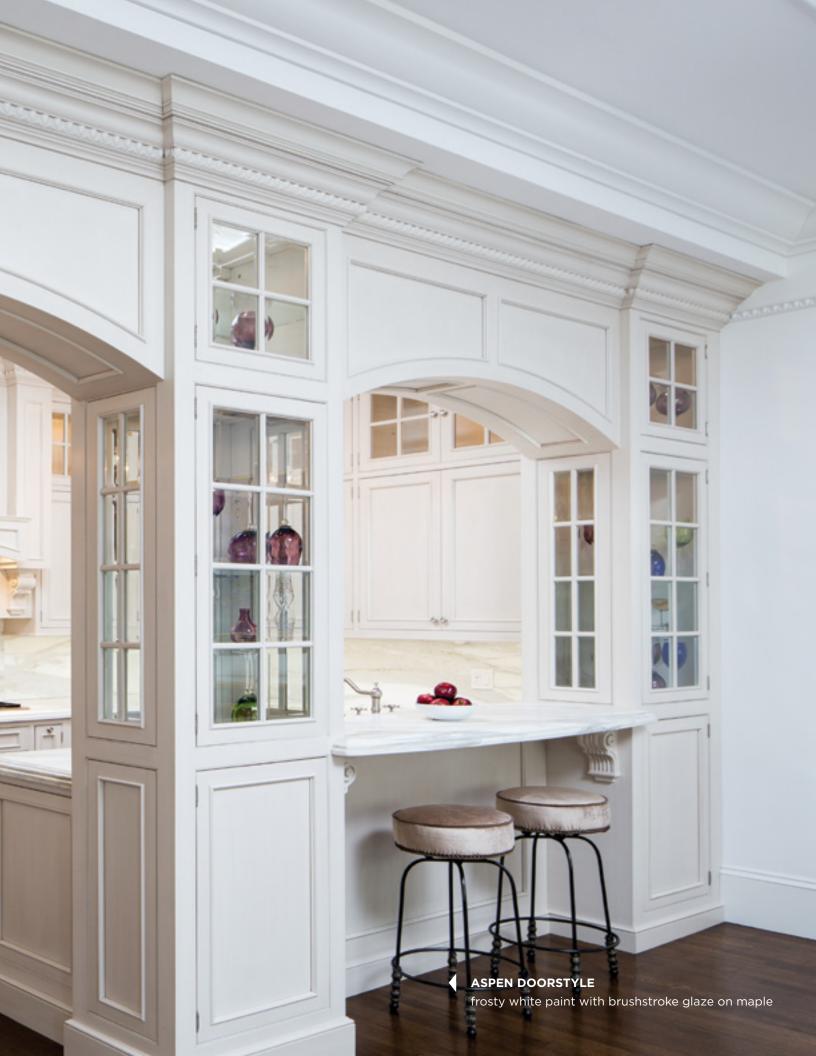

#### TETON DOORSTYLE

moss paint on maple

ASPEN DOORSTYLE morning mist stain on maple

ASPEN DOORSTYLE white paint on maple

Built-in bookcases and a custom fireplace surrounded with traditional crown molding or custom-built wardrobes in your bedroom—your home should welcome you into a warm atmosphere perfect for quiet moments to reflect or quality time with family and friends.