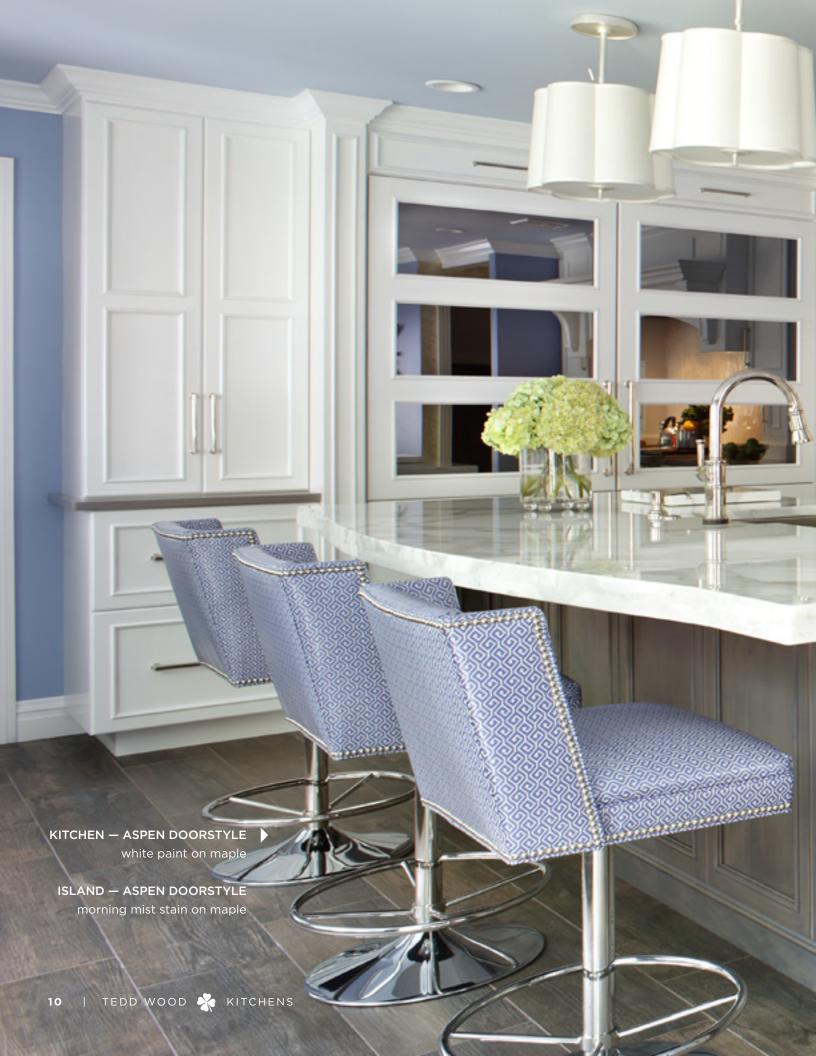

#### TETON DOORSTYLE

moss paint on maple

ASPEN DOORSTYLE morning mist stain on maple

ASPEN DOORSTYLE white paint on maple

Built-in bookcases and a custom fireplace surrounded with traditional crown molding or custom-built wardrobes in your bedroom—your home should welcome you into a warm atmosphere perfect for quiet moments to reflect or quality time with family and friends.