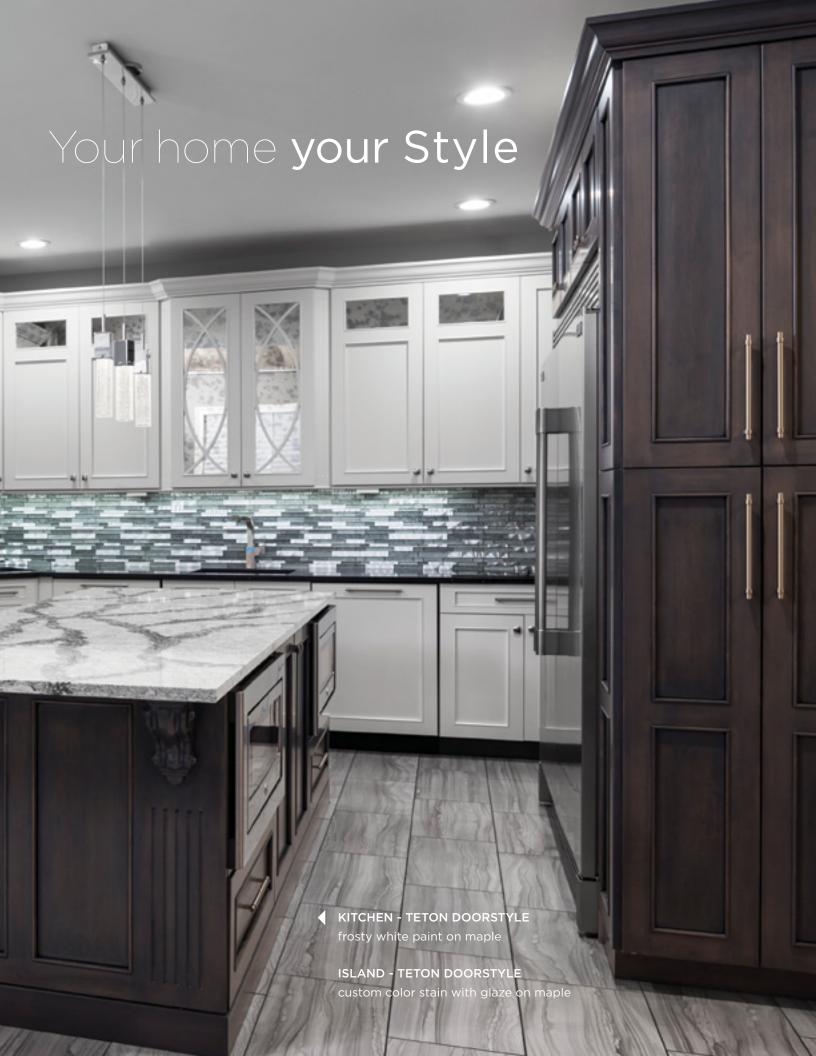

who needs a dream kitchen to fit their budget.



Luxury Line Cabinetry is designed for the homeowner who wants a kitchen to fit their lifestyle.

#### **COVER PHOTO** -

**KITCHEN - GRACELAND DOORSTYLE** white paint with glaze on maple

**ISLAND - ARLINGTON DOORSTYLE** meade finish on knotty alder













GRACELAND DOORSTYLE 🔺

alamo finish on rustic cherry

#### **◀** GRACELAND DOORSTYLE

natural with custom glaze and distressing on quarter sawn white oak



















All the colors of the rainbow are at your fingertips with our Sherwin-Williams Color Fan Deck.



## Personalize your Kitchen

FRENCH QUARTER DOORSTYLE custom color paint on maple





KITCHEN - GRACELAND DOORSTYLE alabaster paint on maple

ISLAND - GRACELAND DOORSTYLE espresso stain with glaze on walnut













We combine hand-rubbed glazed finishes with one-of-a-kind distressing applied by master craftsmen to create our *Tidewater Collection* and a kitchen that fits your unique style.





**▲** LIBERTY DOORSTYLE custom color paint on maple







**◀** YELLOWSTONE DOORSTYLE dovetone stain on quarter sawn white oak











### ◀ YELLOWSTONE DOORSTYLE custom color stain on knotty alder

















◀ HERITAGE CLASSIC DOORSTYLE ash gray paint on maple







■ BASES AND TALLS — MESA DOORSTYLE cafe (special order) in *Textures Collection* 

WALLS — LUXE DOORSTYLE blanco in Reflections Collection









WALLS - LIBERTY DOORSTYLE meade finish on knotty alder

**BASES - FRENCH QUARTER DOORSTYLE** mystic finish on quarter sawn white oak









RUSHMORE DOORSTYLE . frosty white paint on