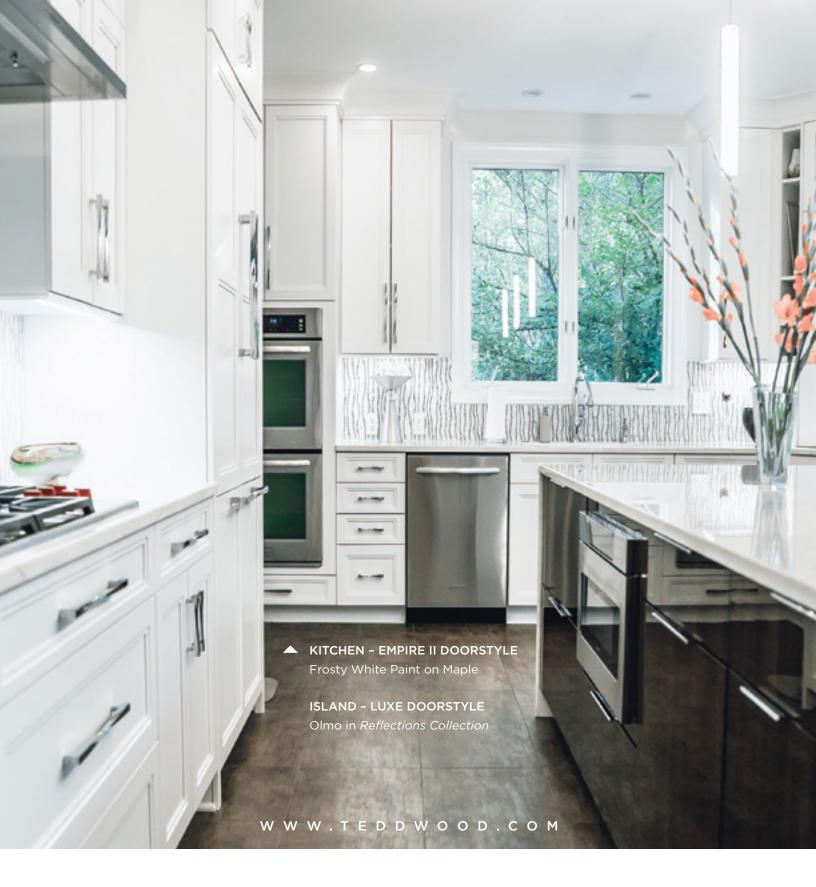

er peg systems keep everything in their place.







# Organizing Solutions

Your atmosphere impacts your outlook. An organized, uncluttered environment is refreshing to work in and inspires productivity. Tedd Wood offers a wide range of organizing solutions that make life simply perfect.













Whether it's foils and wraps, storage containers, or flatware, we offer a wide range of accessories designed to make life less work while adding to the beauty and functionality of your cabinetry.





We have an accessory for that. No matter the shape or size of your cooking supplies, we offer organizing solutions that will fit your needs. Drawer peg systems can change as your needs change. Pullout trash bins are convenient while keeping your kitchen beautiful.







## Floating Shelves





## TEDD WOOD FINE CABINETRY

Essential Cabinetry