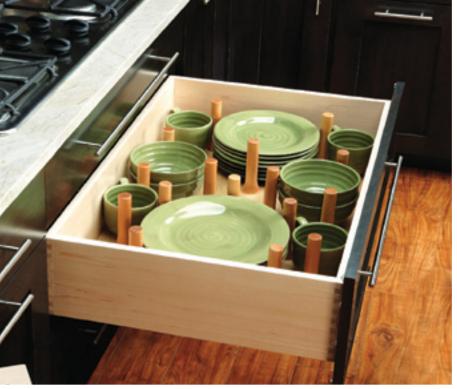

# Organizing Solutions

Your atmosphere impacts your outlook. An organized, uncluttered environment is refreshing to work in and inspires productivity. Tedd Wood offers a wide range of organizing solutions that make life simply perfect.

Whether it's foils and wraps, storage containers, or flatware, we offer a wide range of accessories designed to make life less work while adding to the beauty and functionality of your cabinetry.

We have an accessory for that. No matter the shape or size of your cooking supplies, we offer organizing solutions that will fit your needs. Drawer peg systems can change as your needs change. Pullout trash bins are convenient while keeping your kitchen beautiful.