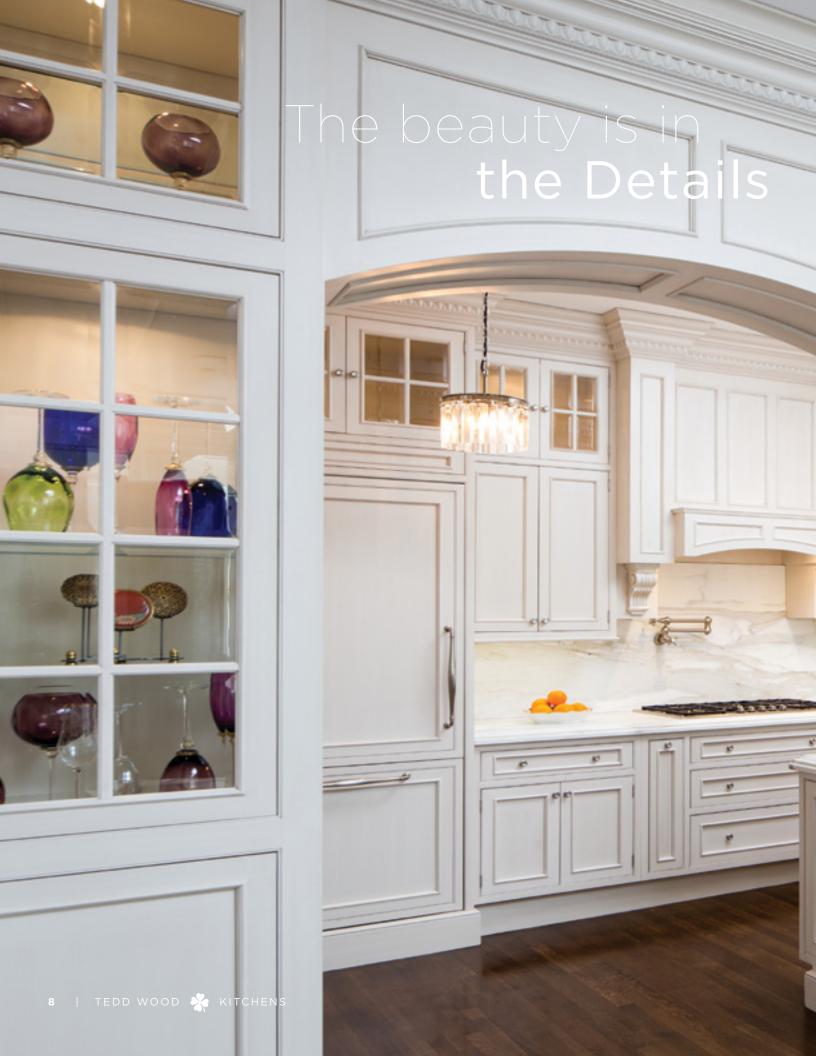

abinet will be given the perfect look. You can even match your favorite family heirloom. Distressing and antiquing help create one-of-a-kind cabinetry that matches your personal style.





Tedd Wood Custom Cabinetry is crafted for the homeowner who wants the kitchen of their dreams.



Landmark Cabinetry is for the homeowner who needs a dream kitchen to fit their budget.



Luxury Line Cabinetry is designed for the homeowner who wants a kitchen to fit their lifestyle.

#### **COVER PHOTO** -

**KITCHEN - GRACELAND DOORSTYLE** white paint with glaze on maple

**ISLAND - ARLINGTON DOORSTYLE** meade finish on knotty alder













GRACELAND DOORSTYLE 🔺

alamo finish on rustic cherry

#### **◀** GRACELAND DOORSTYLE

natural with custom glaze and distressing on quarter sawn white oak



















All the colors of the rainbow are at your fingertips with our Sherwin-Williams Color Fan Deck.



## Personalize your Kitchen

FRENCH QUARTER DOORSTYLE custom color paint on maple





KITCHEN - GRACELAND DOORSTYLE alabaster paint on maple

ISLAND - GRACELAND DOORSTYLE espresso stain with glaze on walnut













We combine hand-rubbed glazed finishes with one-of-a-kind distressing applied by master craftsmen to create our *Tidewater Collection* and a kitchen that fits your unique style.





**▲** LIBERTY DOORSTYLE custom color paint on maple







**◀** YELLOWSTONE DOORSTYLE dovetone stain on quarter sawn white oak











### ◀ YELLOWSTONE DOORSTYLE custom color stain on knotty alder

















◀ HERITAGE CLASSIC DOORSTYLE ash gray paint on maple







■ BAS