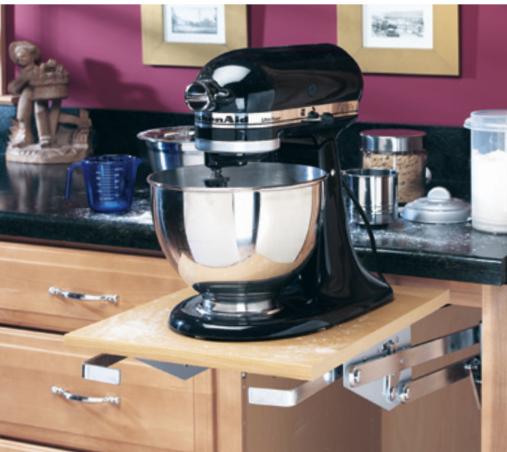

Pullout organizers and specialty corner cabinets are the perfect way to enhance your workspace. Pullout cutting boards, rollout shelves, and filler pullouts keep all your cooking supplies at your fingertips.

# Organizing Solutions

Your atmosphere impacts your outlook. An organized, uncluttered environment is refreshing to work in and inspires productivity. Tedd Wood offers a wide range of organizing solutions that make life simply perfect.