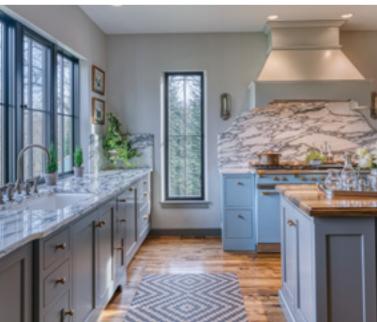

## Personalize your Kitchen

FRENCH QUARTER DOORSTYLE custom color paint on maple

KITCHEN - GRACELAND DOORSTYLE alabaster paint on maple

ISLAND - GRACELAND DOORSTYLE espresso stain with glaze on walnut

We combine hand-rubbed glazed finishes with one-of-a-kind distressing applied by master craftsmen to create our *Tidewater Collection* and a kitchen that fits your unique style.

WALLS - LIBERTY DOORSTYLE meade finish on knotty alder

**BASES - FRENCH QUARTER DOORSTYLE** mystic finish on quarter sawn white oak

RUSHMORE DOORSTYLE . frosty white paint on maple

> UNION DOORSTYLE white paint on maple