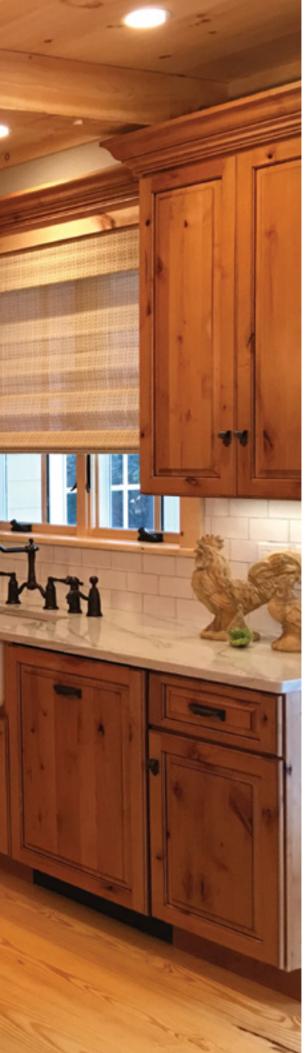

DOORSTYLE 🔺

alamo finish on rustic cherry

#### **◀** GRACELAND DOORSTYLE

natural with custom glaze and distressing on quarter sawn white oak



















All the colors of the rainbow are at your fingertips with our Sherwin-Williams Color Fan Deck.



## Personalize your Kitchen

FRENCH QUARTER DOORSTYLE custom color paint on maple





KITCHEN - GRACELAND DOORSTYLE alabaster paint on maple

ISLAND - GRACELAND DOORSTYLE espresso stain with glaze on walnut













We combine hand-rubbed glazed finishes with one-of-a-kind distressing applied by master craftsmen to create our *Tidewater Collection* and a kitchen that fits your unique style.





**▲** LIBERTY DOORSTYLE custom color paint on maple







**◀** YELLOWSTONE DOORSTYLE dovetone stain on quarter sawn white oak











### ◀ YELLOWSTONE DOORSTYLE custom color stain on knotty alder

















◀ HERITAGE CLASSIC DOORSTYLE ash gray paint on maple







■ BASES AND TALLS — MESA DOORSTYLE cafe (special order) in *Textures Collection* 

WALLS — LUXE DOORSTYLE blanco in Reflections Collection









WALLS - LIBERTY DOORSTYLE meade finish on knotty alder

**BASES - FRENCH QUARTER DOORSTYLE** mystic finish on quarter sawn white oak









RUSHMORE DOORSTYLE . frosty white paint on maple

> UNION DOORSTYLE white paint on maple











SLAB DRAWER 🔺 espresso stain on cherry

**◀** SEASIDE DOORSTYLE espresso stain on cherry













◀ NIAGARA DOORSTYLE white paint with glaze on maple









# Create the perfect Space

GRACELAND DOORSTYLE

alabaster paint on maple





#### TETON DOORSTYLE 🔺