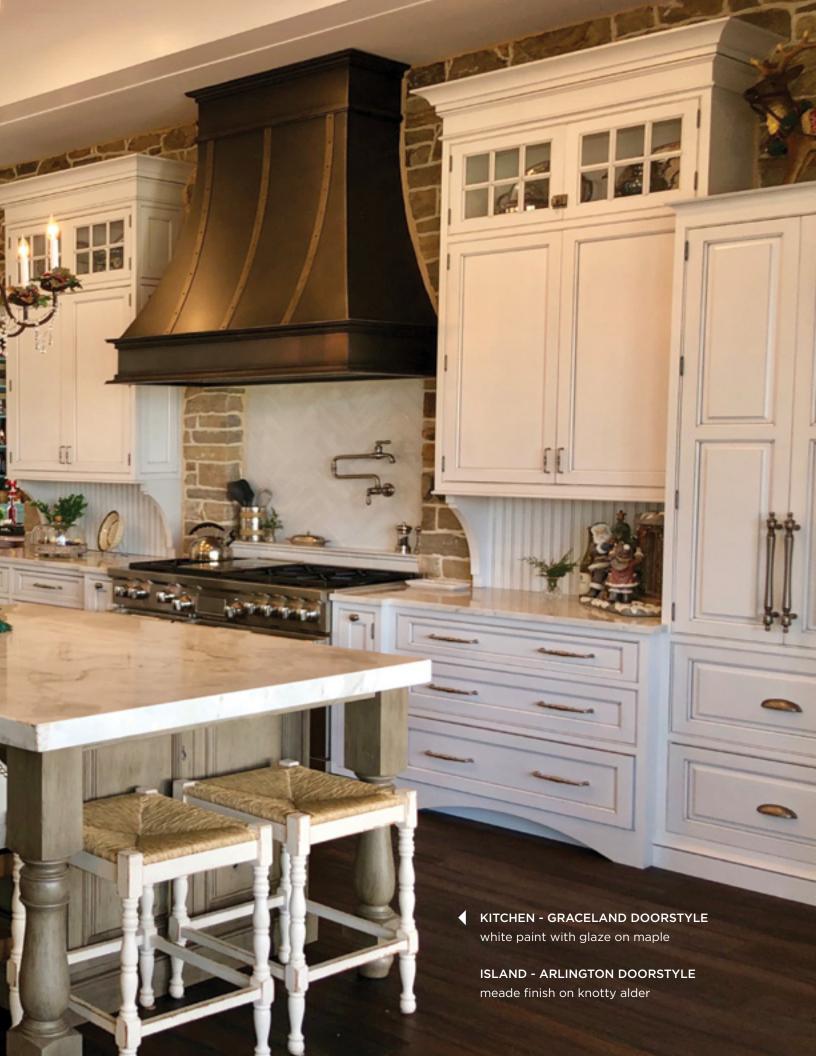

#### **COVER PHOTO** -

**KITCHEN - GRACELAND DOORSTYLE** white paint with glaze on maple

**ISLAND - ARLINGTON DOORSTYLE** meade finish on knotty alder

GRACELAND DOORSTYLE 🔺

alamo finish on rustic cherry