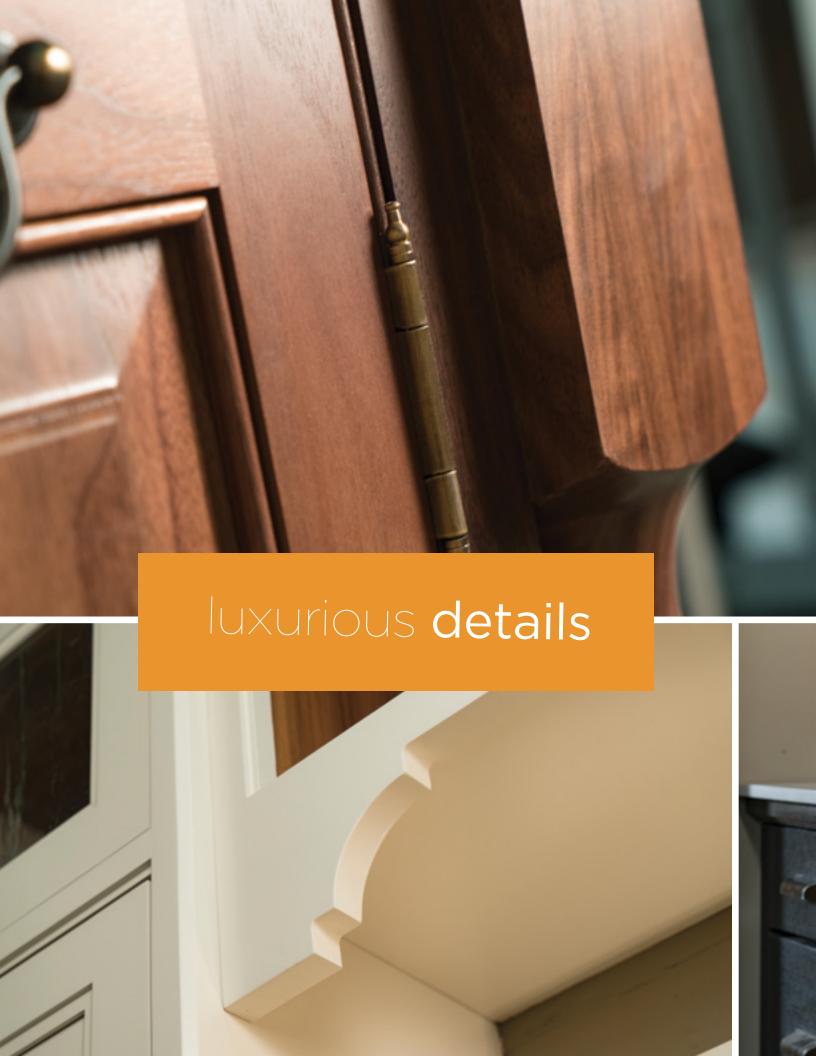

RSTYLE espresso stain with glaze on walnut













We combine hand-rubbed glazed finishes with one-of-a-kind distressing applied by master craftsmen to create our *Tidewater Collection* and a kitchen that fits your unique style.





**▲** LIBERTY DOORSTYLE custom color paint on maple







**◀** YELLOWSTONE DOORSTYLE dovetone stain on quarter sawn white oak











### ◀ YELLOWSTONE DOORSTYLE custom color stain on knotty alder

















◀ HERITAGE CLASSIC DOORSTYLE ash gray paint on maple







■ BASES AND TALLS — MESA DOORSTYLE cafe (special order) in *Textures Collection* 

WALLS — LUXE DOORSTYLE blanco in Reflections Collection









WALLS - LIBERTY DOORSTYLE meade finish on knotty alder

**BASES - FRENCH QUARTER DOORSTYLE** mystic finish on quarter sawn white oak









RUSHMORE DOORSTYLE . frosty white paint on maple

> UNION DOORSTYLE white paint on maple











SLAB DRAWER 🔺 espresso stain on cherry

**◀** SEASIDE DOORSTYLE espresso stain on cherry













◀ NIAGARA DOORSTYLE white paint with glaze on maple









# Create the perfect Space

GRACELAND DOORSTYLE

alabaster paint on maple





#### TETON DOORSTYLE 🔺

frosty white paint on maple

#### TETON DOORSTYLE

moss paint on maple









ASPEN DOORSTYLE morning mist stain on maple



ASPEN DOORSTYLE white paint on maple

Built-in bookcases and a custom fireplace surrounded with traditional crown molding or custom-built wardrobes in your bedroom—your home should welcome you into a warm atmosphere perfect for quiet moments to reflect or quality time with family and friends.