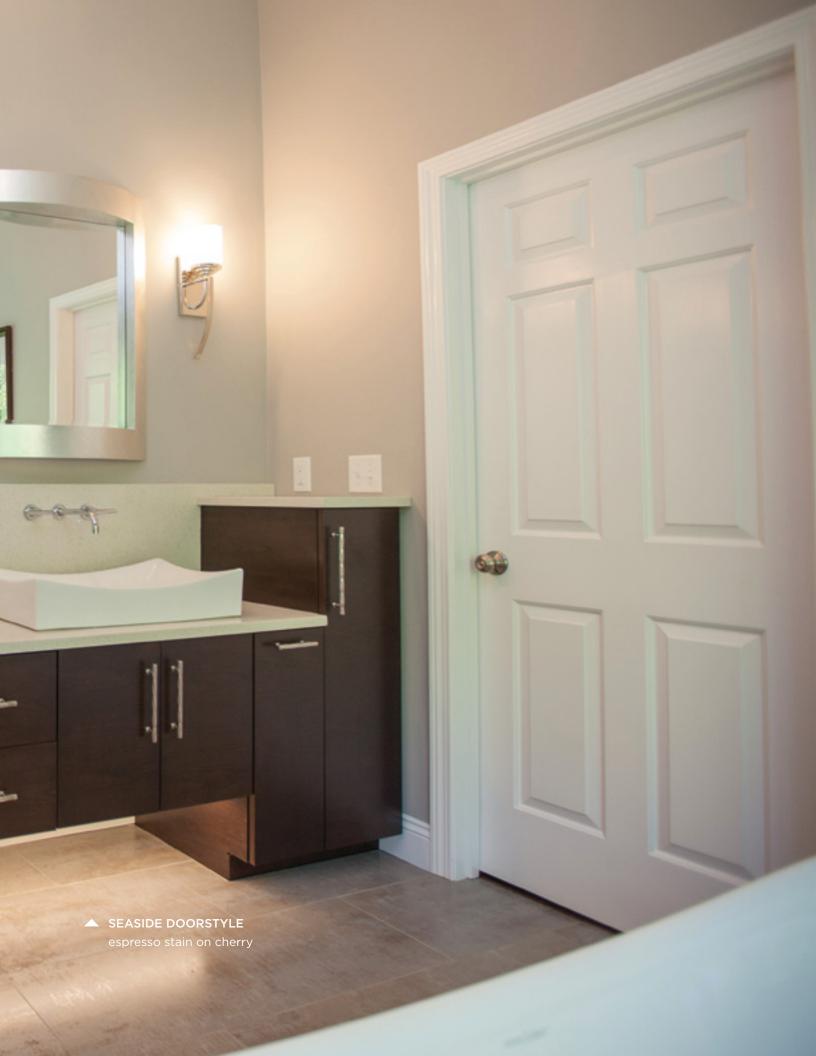

SLAB DRAWER 🔺 espresso stain on cherry

**◀** SEASIDE DOORSTYLE espresso stain on cherry

◀ NIAGARA DOORSTYLE white paint with glaze on maple