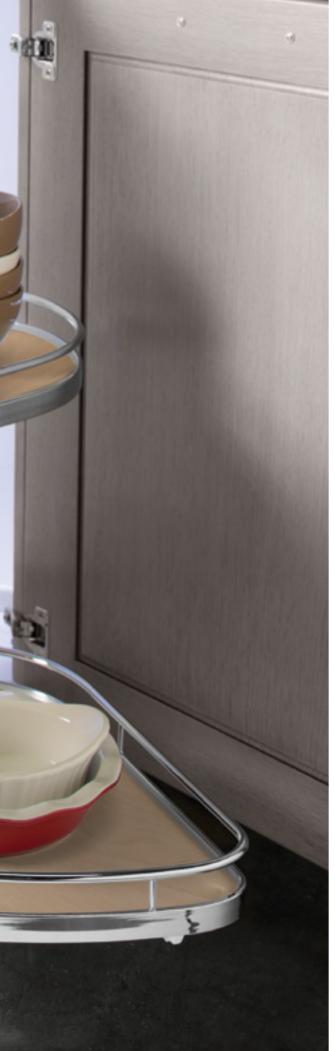

Pullout organizers and specialty corner cabinets are the perfect way to enhance your workspace. Pullout cutting boards, rollout shelves, and filler pullouts keep all your cooking supplies at your fingertips.

Minimize clutter and create an environment that lends itself to maintaining order. Utensil pullouts and K-Cup® organizers make finding what you need fast. Drawer peg systems keep everything in their place.