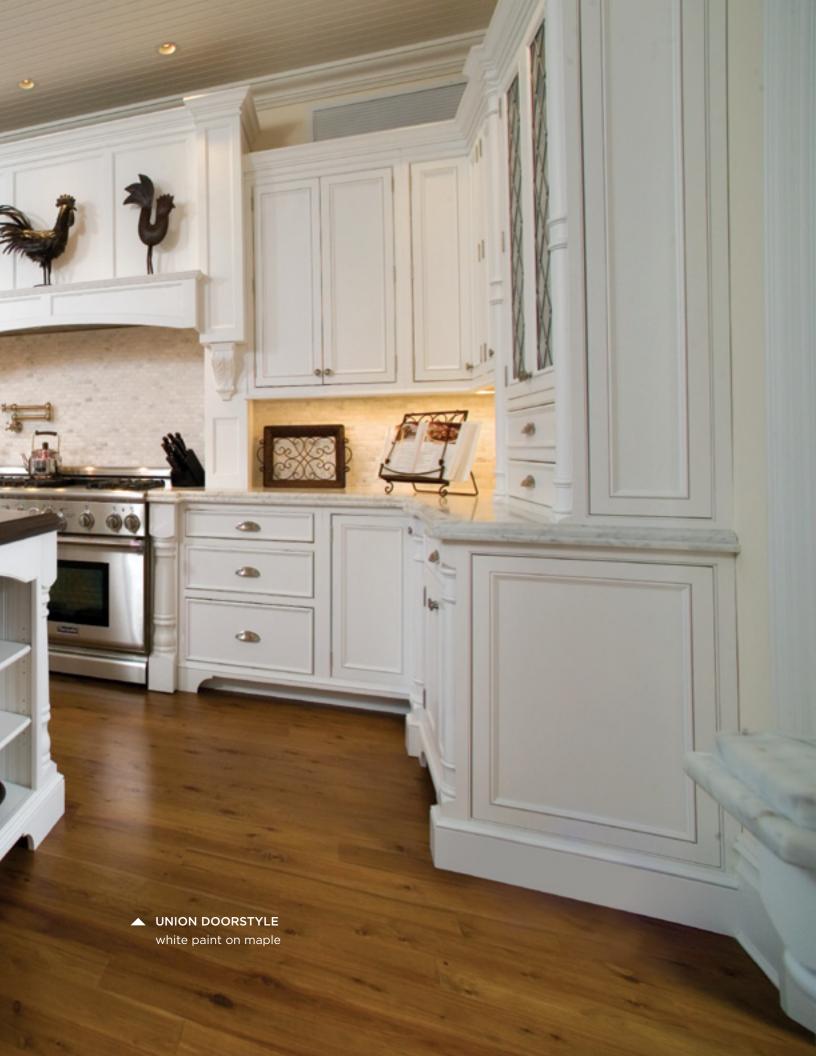

WALLS - LIBERTY DOORSTYLE meade finish on knotty alder

**BASES - FRENCH QUARTER DOORSTYLE** mystic finish on quarter sawn white oak

RUSHMORE DOORSTYLE . frosty white paint on maple

> UNION DOORSTYLE white paint on maple