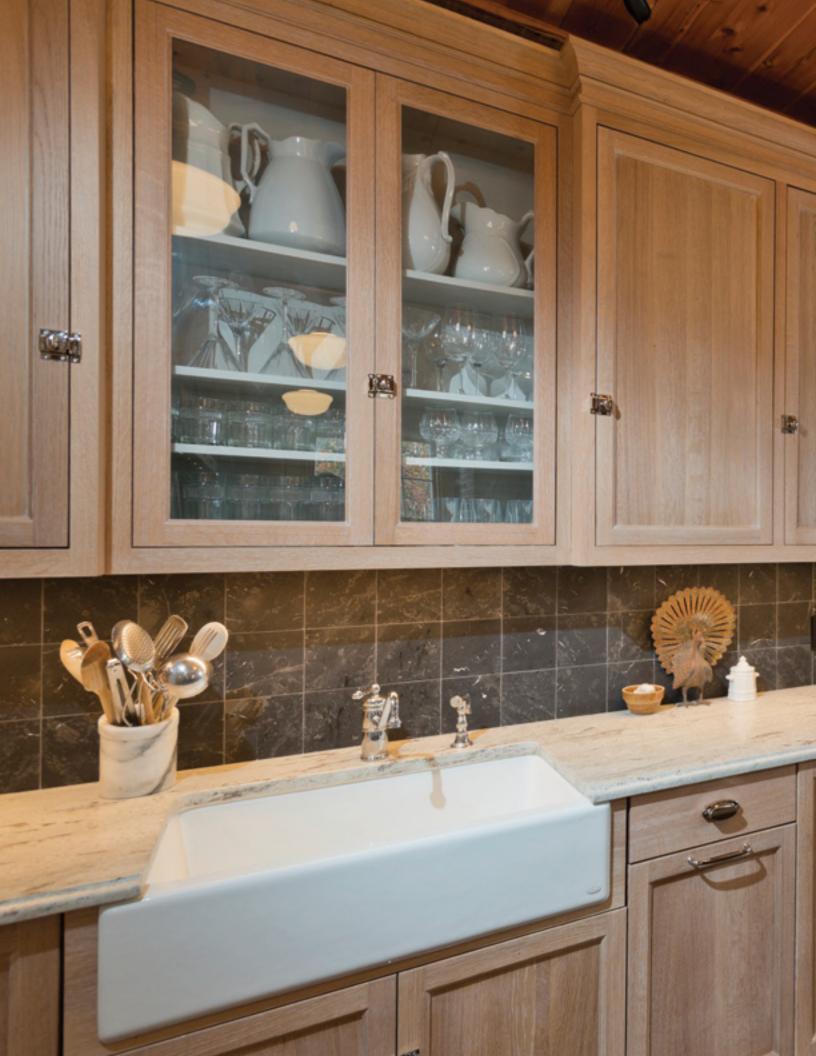

f colors and finishes in our catalyzed conversion varnishes. Whether standard stains and paints or select custom-made colors from our Sherwin Williams fan deck, your cabinet will be given the perfect look. You can even match your favorite family heirloom. Distressing and antiquing help create one-of-a-kind cabinetry that matches your personal style.





Tedd Wood Custom Cabinetry is crafted for the homeowner who wants the kitchen of their dreams.



Landmark Cabinetry is for the homeowner who needs a dream kitchen to fit their budget.



Luxury Line Cabinetry is designed for the homeowner who wants a kitchen to fit their lifestyle.

#### **COVER PHOTO** -

**KITCHEN - GRACELAND DOORSTYLE** white paint with glaze on maple

**ISLAND - ARLINGTON DOORSTYLE** meade finish on knotty alder













GRACELAND DOORSTYLE 🔺

alamo finish on rustic cherry

#### **◀** GRACELAND DOORSTYLE

natural with custom glaze and distressing on quarter sawn white oak



















All the colors of the rainbow are at your fingertips with our Sherwin-Williams Color Fan Deck.



## Personalize your Kitchen

FRENCH QUARTER DOORSTYLE custom color paint on maple





KITCHEN - GRACELAND DOORSTYLE alabaster paint on maple

ISLAND - GRACELAND DOORSTYLE espresso stain with glaze on walnut













We combine hand-rubbed glazed finishes with one-of-a-kind distressing applied by master craftsmen to create our *Tidewater Collection* and a kitchen that fits your unique style.





**▲** LIBERTY DOORSTYLE custom color paint on maple







**◀** YELLOWSTONE DOORSTYLE dovetone stain on quarter sawn