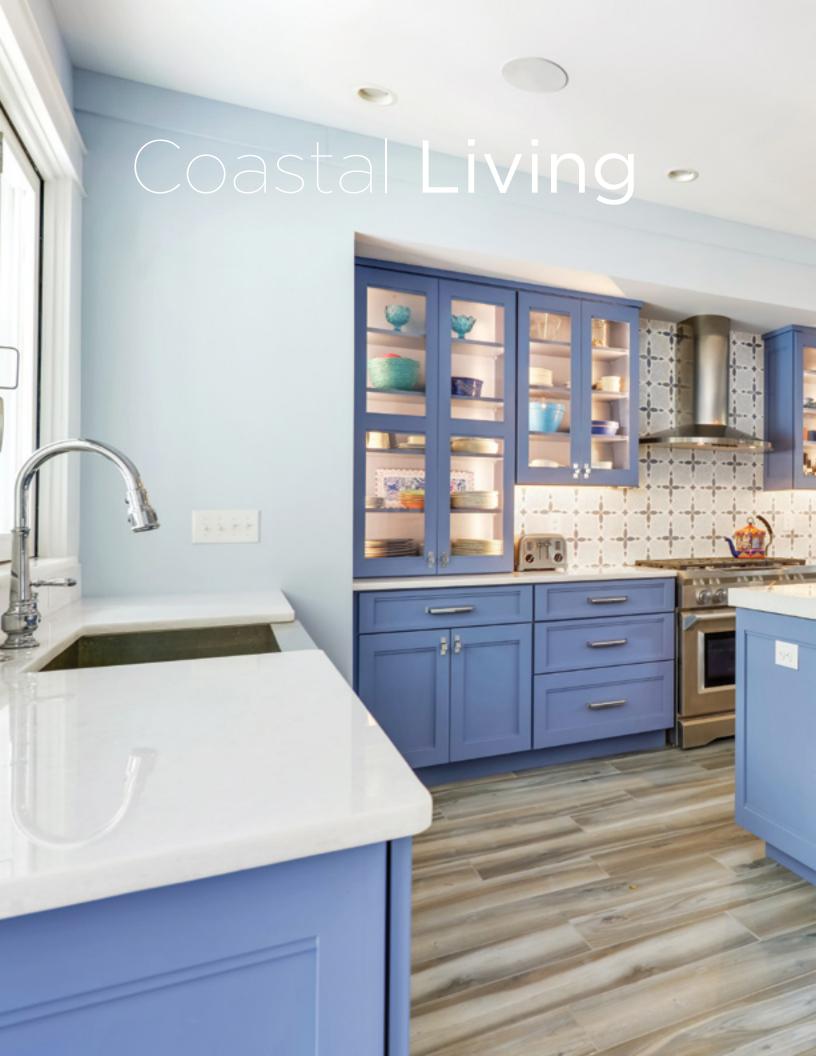

ho needs a dream kitchen to fit their budget.



Luxury Line Cabinetry is designed for the homeowner who wants a kitchen to fit their lifestyle.

#### **COVER PHOTO** -

**KITCHEN - GRACELAND DOORSTYLE** white paint with glaze on maple

**ISLAND - ARLINGTON DOORSTYLE** meade finish on knotty alder













GRACELAND DOORSTYLE 🔺

alamo finish on rustic cherry

#### **◀** GRACELAND DOORSTYLE

natural with custom glaze and distressing on quarter sawn white oak



















All the colors of the rainbow are at your fingertips with our Sherwin-Williams Color Fan Deck.



## Personalize your Kitchen

FRENCH QUARTER DOORSTYLE custom color paint on maple





KITCHEN - GRACELAND DOORSTYLE alabaster paint on maple

ISLAND - GRACELAND DOORSTYLE espresso stain with glaze on walnut













We combine hand-rubbed glazed finishes with one-of-a-kind distressing applied by master craftsmen to create our *Tidewater Collection* and a kitchen that fits your unique style.





**▲** LIBERTY DOORSTYLE custom color paint on maple







**◀** YELLOWSTONE DOORSTYLE dovetone stain on quarter sawn white oak











### ◀ YELLOWSTONE DOORSTYLE custom color stain on knotty alder

















◀ HERITAGE CLASSIC DOORSTYLE ash gray paint on maple







■ BASES AND TALLS — MESA DOORSTYLE cafe (special order) in *Textures Collection* 

WALLS — LUXE DOORSTYLE blanco in Reflections Collection









WALLS - LIBERTY DOORSTYLE meade finish on knotty alder

**BASES - FRENCH QUARTER DOORSTYLE** mystic finish on quarter sawn white oak









RUSHMORE DOORSTYLE . frosty white paint on m