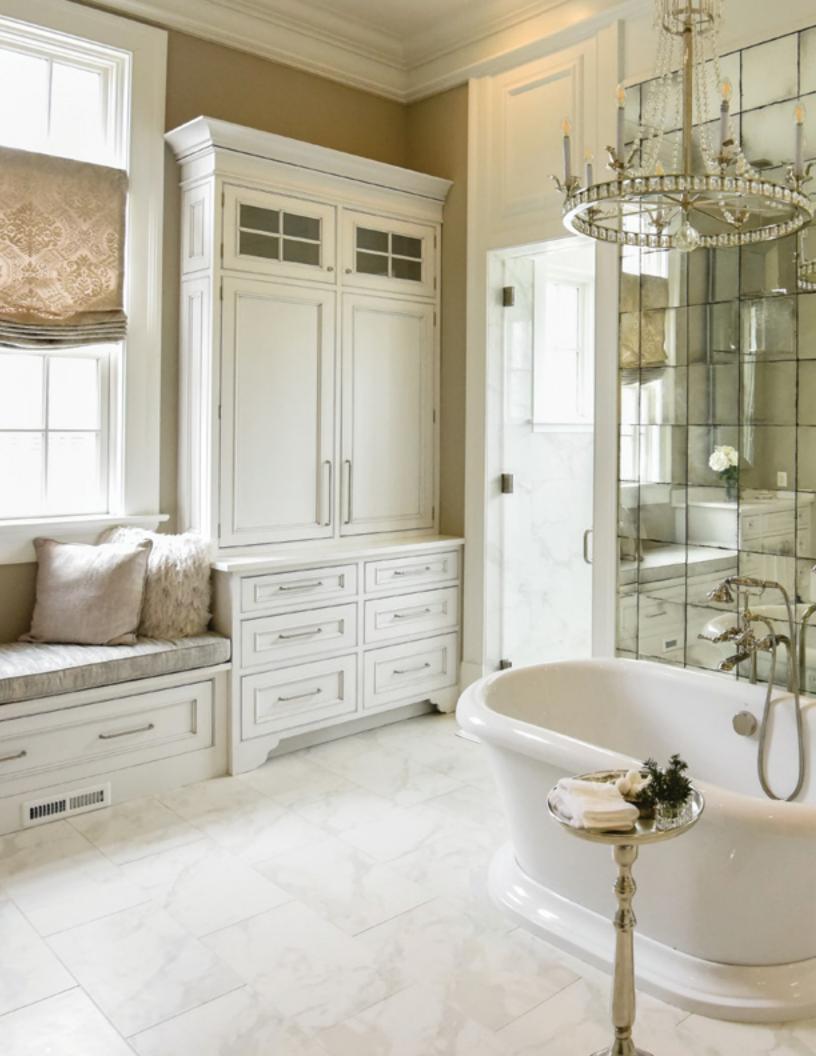

en that fits your unique style.





**▲** LIBERTY DOORSTYLE custom color paint on maple







**◀** YELLOWSTONE DOORSTYLE dovetone stain on quarter sawn white oak











### ◀ YELLOWSTONE DOORSTYLE custom color stain on knotty alder

















◀ HERITAGE CLASSIC DOORSTYLE ash gray paint on maple







■ BASES AND TALLS — MESA DOORSTYLE cafe (special order) in *Textures Collection* 

WALLS — LUXE DOORSTYLE blanco in Reflections Collection









WALLS - LIBERTY DOORSTYLE meade finish on knotty alder

**BASES - FRENCH QUARTER DOORSTYLE** mystic finish on quarter sawn white oak









RUSHMORE DOORSTYLE . frosty white paint on maple

> UNION DOORSTYLE white paint on maple











SLAB DRAWER 🔺 espresso stain on cherry

**◀** SEASIDE DOORSTYLE espresso stain on cherry













◀ NIAGARA DOORSTYLE white paint with glaze on maple









# Create the perfect Space

GRACELAND DOORSTYLE

alabaster paint on maple





#### TETON DOORSTYLE 🔺

frosty white paint on maple

#### TETON DOORSTYLE

moss paint on maple









ASPEN DOORSTYLE morning mist stain on maple



ASPEN DOORSTYLE white paint on maple

Built-in bookcases and a custom fireplace surrounded with traditional crown molding or custom-built wardrobes in your bedroom—your home should welcome you into a warm atmosphere perfect for quiet moments to reflect or quality time with family and friends.







Pullout organizers and specialty corner cabinets are the perfect way to enhance your workspace. Pullout cutting boards, rollout shelves, and filler pullouts keep all your cooking supplies at your fing