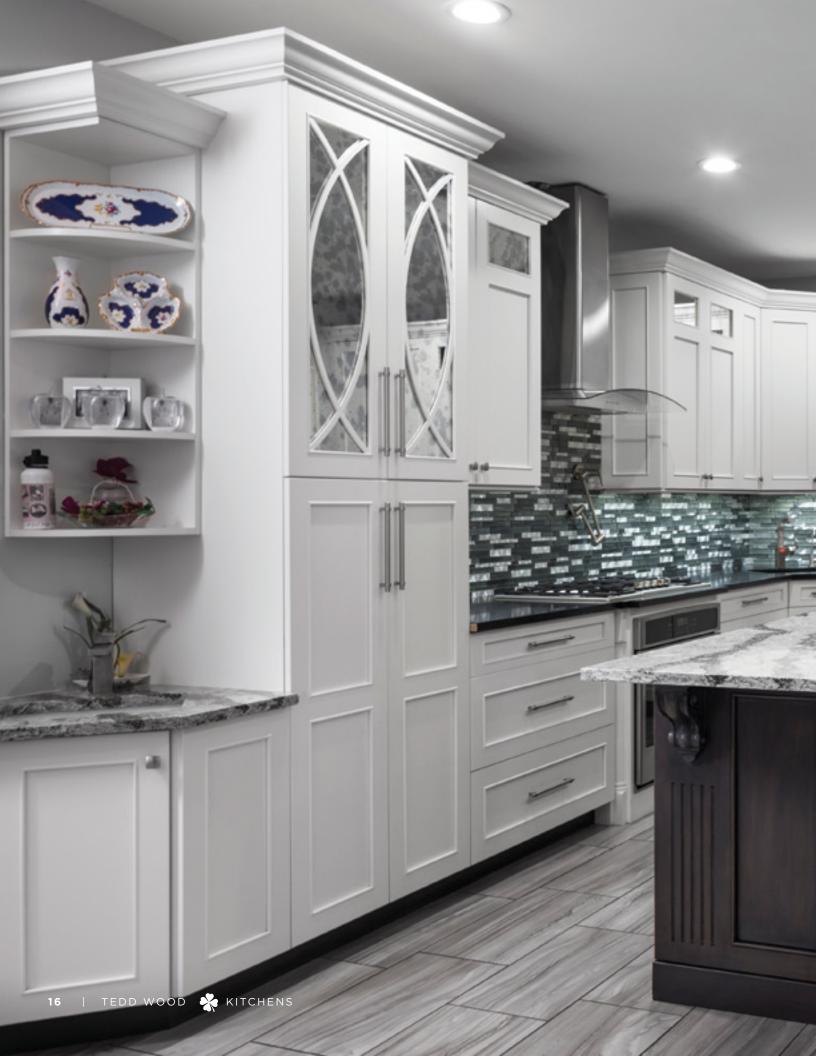

er who needs a dream kitchen to fit their budget.



Luxury Line Cabinetry is designed for the homeowner who wants a kitchen to fit their lifestyle.

#### **COVER PHOTO** -

**KITCHEN - GRACELAND DOORSTYLE** white paint with glaze on maple

**ISLAND - ARLINGTON DOORSTYLE** meade finish on knotty alder













GRACELAND DOORSTYLE 🔺

alamo finish on rustic cherry

#### **◀** GRACELAND DOORSTYLE

natural with custom glaze and distressing on quarter sawn white oak



















All the colors of the rainbow are at your fingertips with our Sherwin-Williams Color Fan Deck.



## Personalize your Kitchen

FRENCH QUARTER DOORSTYLE custom color paint on maple





KITCHEN - GRACELAND DOORSTYLE alabaster paint on maple

ISLAND - GRACELAND DOORSTYLE espresso stain with glaze on walnut













We combine hand-rubbed glazed finishes with one-of-a-kind distressing applied by master craftsmen to create our *Tidewater Collection* and a kitchen that fits your unique style.





**▲** LIBERTY DOORSTYLE custom color paint on maple







**◀** YELLOWSTONE DOORSTYLE dovetone stain on quarter sawn white oak











### ◀ YELLOWSTONE DOORSTYLE custom color stain on knotty alder

















◀ HERITAGE CLASSIC DOORSTYLE ash gray paint on maple







■ BASES AND TALLS — MESA DOORSTYLE cafe (special order) in *Textures Collection* 

WALLS — LUXE DOORSTYLE blanco in Reflections Collection









WALLS - LIBERTY DOORSTYLE meade finish on knotty alder

**BASES - FRENCH QUARTER DOORSTYLE** mystic finish on quarter sawn white oak









RUSHMORE DOORSTYLE . frosty white paint