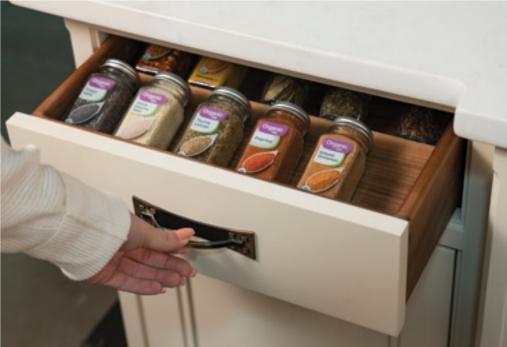

Minimize clutter and create an environment that lends itself to maintaining order. Utensil pullouts and K-Cup® organizers make finding what you need fast. Drawer peg systems keep everything in their place.

# Organizing Solutions

Your atmosphere impacts your outlook. An organized, uncluttered environment is refreshing to work in and inspires productivity. Tedd Wood offers a wide range of organizing solutions that make life simply perfect.

Whether it's foils and wraps, storage containers, or flatware, we offer a wide range of accessories designed to make life less work while adding to the beauty and functionality of your cabinetry.

We have an accessory for that. No matter the shape or size of your cooking supplies, we offer organizing solutions that will fit your needs. Drawer peg systems can change as your needs change. Pullout trash bins are convenient while keeping your kitchen beautiful.