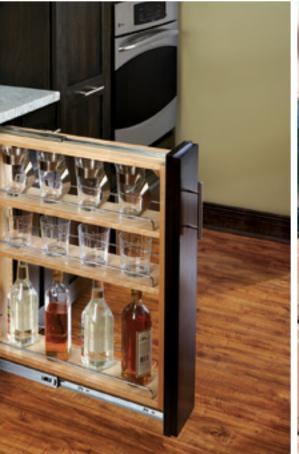

#### Hidden Conveniences

Tedd Wood's imagination doesn't stop at doors and neither should yours. Make a place for all your small appliances, a hidden liquor cabinet, or a perfectly organized storage container drawer. The days of digging, searching, and Tupperware avalanches are gone forever! Imagine all the hidden conveniences that could be found behind the doors of your kitchen.

Minimize clutter and create an environment that lends itself to maintaining order. Utensil pullouts and K-Cup® organizers make finding what you need fast. Drawer peg systems keep everything in their place.