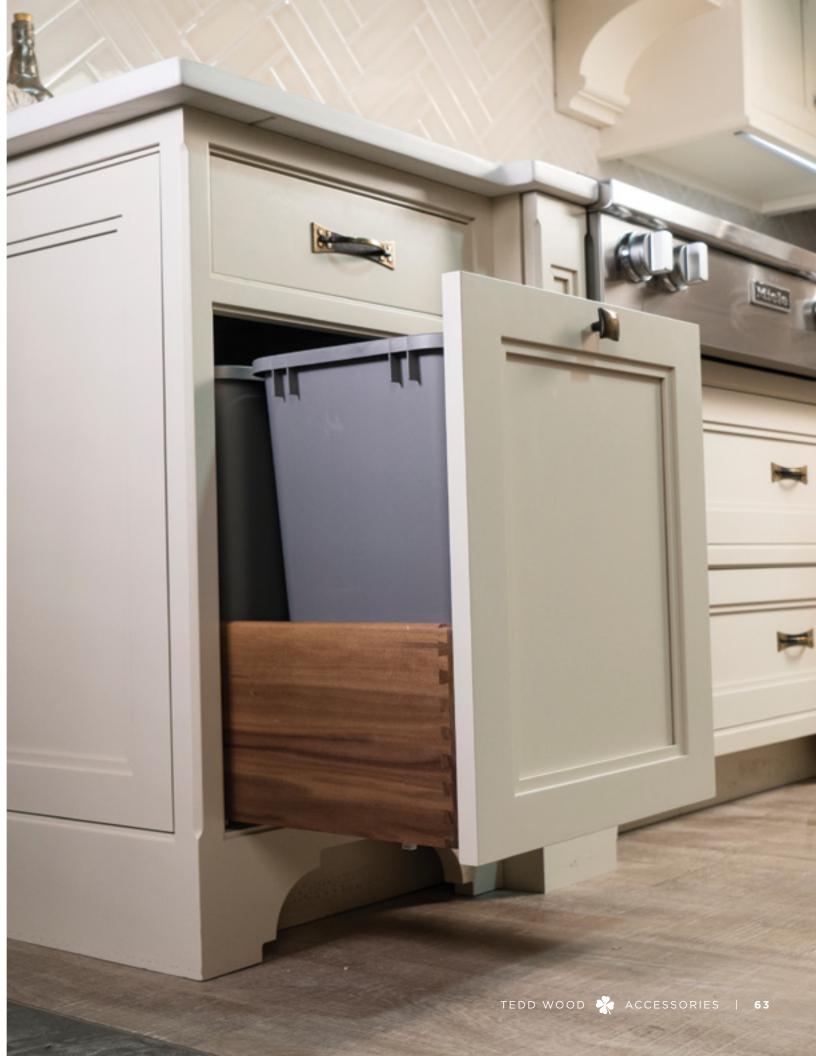

Pullout organizers and specialty corner cabinets are the perfect way to enhance your workspace. Pullout cutting boards, rollout shelves, and filler pullouts keep all your cooking supplies at your fingertips.

Whether it's foils and wraps, storage containers, or flatware, we offer a wide range of accessories designed to make life less work while adding to the beauty and functionality of your cabinetry.

We have an accessory for that. No matter the shape or size of your cooking supplies, we offer organizing solutions that will fit your needs. Drawer peg systems can change as your needs change. Pullout trash bins are convenient while keeping your kitchen beautiful.