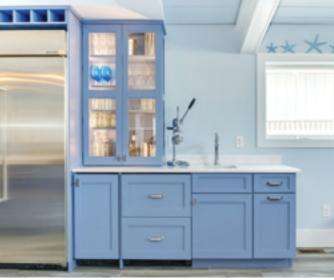

We offer a wide variety of colors and finishes in our catalyzed conversion varnishes. Whether standard stains and paints or select custom-made colors from our Sherwin Williams fan deck, your cabinet will be given the perfect look. You can even match your favorite family heirloom. Distressing and antiquing help create one-of-a-kind cabinetry that matches your personal style.

Tedd Wood Custom Cabinetry is crafted for the homeowner who wants the kitchen of their dreams.

Landmark Cabinetry is for the homeowner who needs a dream kitchen to fit their budget.

Luxury Line Cabinetry is designed for the homeowner who wants a kitchen to fit their lifestyle.