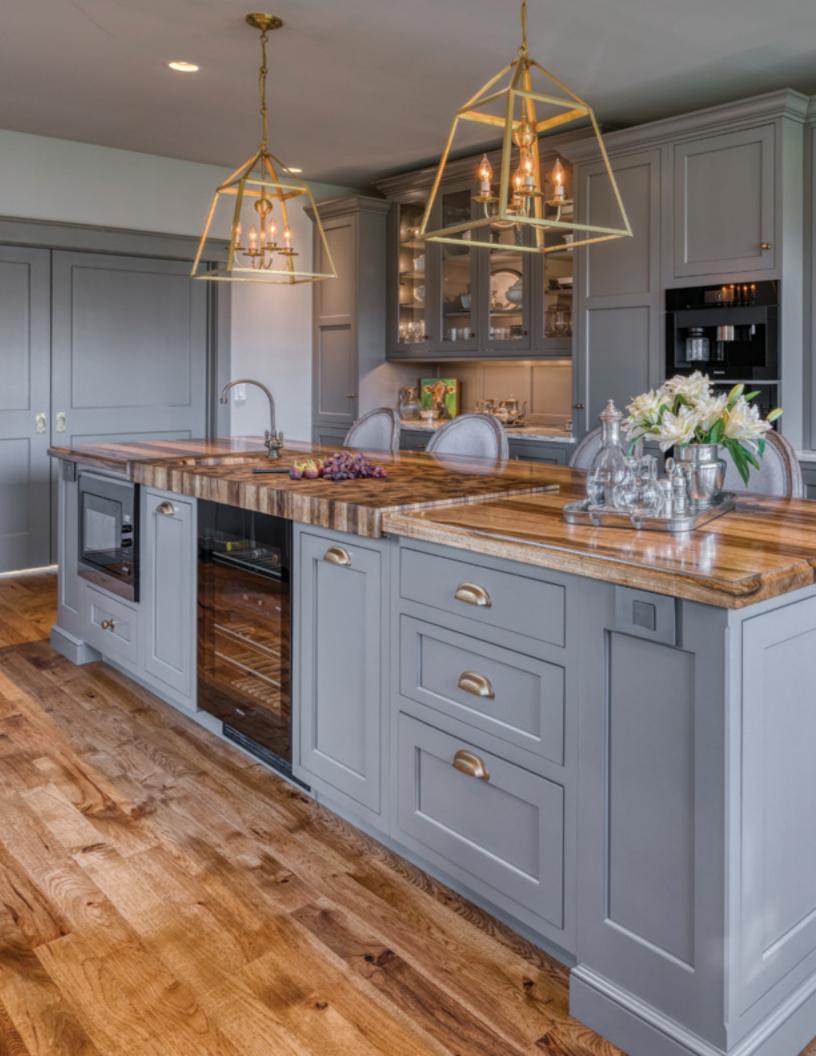

natural with custom glaze and distressing on quarter sawn white oak



















All the colors of the rainbow are at your fingertips with our Sherwin-Williams Color Fan Deck.



## Personalize your Kitchen

FRENCH QUARTER DOORSTYLE custom color paint on maple





KITCHEN - GRACELAND DOORSTYLE alabaster paint on maple

ISLAND - GRACELAND DOORSTYLE espresso stain with glaze on walnut













We combine hand-rubbed glazed finishes with one-of-a-kind distressing applied by master craftsmen to create our *Tidewater Collection* and a kitchen that fits your unique style.





**▲** LIBERTY DOORSTYLE custom color paint on maple







**◀** YELLOWSTONE DOORSTYLE dovetone stain on quarter sawn white oak











### ◀ YELLOWSTONE DOORSTYLE custom color stain on knotty alder

















◀ HERITAGE CLASSIC DOORSTYLE ash gray paint on maple







■ BASES AND TALLS — MESA DOORSTYLE cafe (special order) in *Textures Collection* 

WALLS — LUXE DOORSTYLE blanco in Reflections Collection









WALLS - LIBERTY DOORSTYLE meade finish on knotty alder

**BASES - FRENCH QUARTER DOORSTYLE** mystic finish on quarter sawn white oak









RUSHMORE DOORSTYLE . frosty white paint on maple

> UNION DOORSTYLE white paint on maple











SLAB DRAWER 🔺 espresso stain on cherry

**◀** SEASIDE DOORSTYLE espresso stain on cherry













◀ NIAGARA DOORSTYLE white paint with glaze on maple









# Create the perfect Space

GRACELAND DOORSTYLE

alabaster paint on maple





#### TETON DOORSTYLE 🔺

frosty white paint on maple

#### TETON DOORSTYLE

moss paint on maple