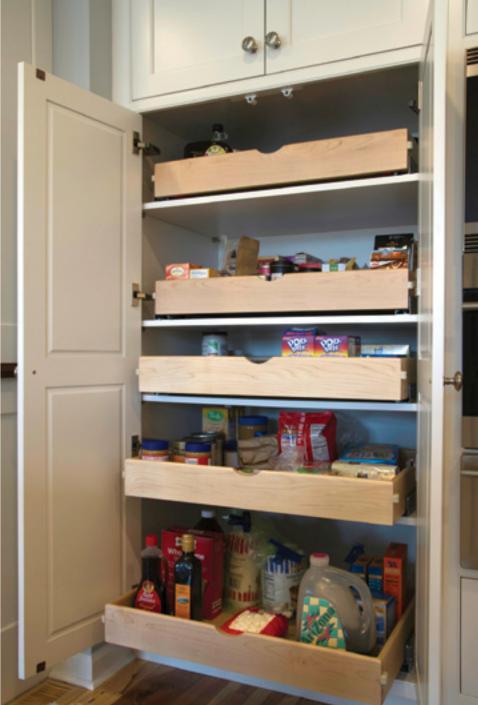

Pullout organizers and specialty corner cabinets are the perfect way to enhance your workspace. Pullout cutting boards, rollout shelves, and filler pullouts keep all your cooking supplies at your fingertips.

#### Hidden Conveniences

Tedd Wood's imagination doesn't stop at doors and neither should yours. Make a place for all your small appliances, a hidden liquor cabinet, or a perfectly organized storage container drawer. The days of digging, searching, and Tupperware avalanches are gone forever! Imagine all the hidden conveniences that could be found behind the doors of your kitchen.

# Organizing Solutions

Your atmosphere impacts your outlook. An organized, uncluttered environment is refreshing to work in and inspires productivity. Tedd Wood offers a wide range of organizing solutions that make life simply perfect.