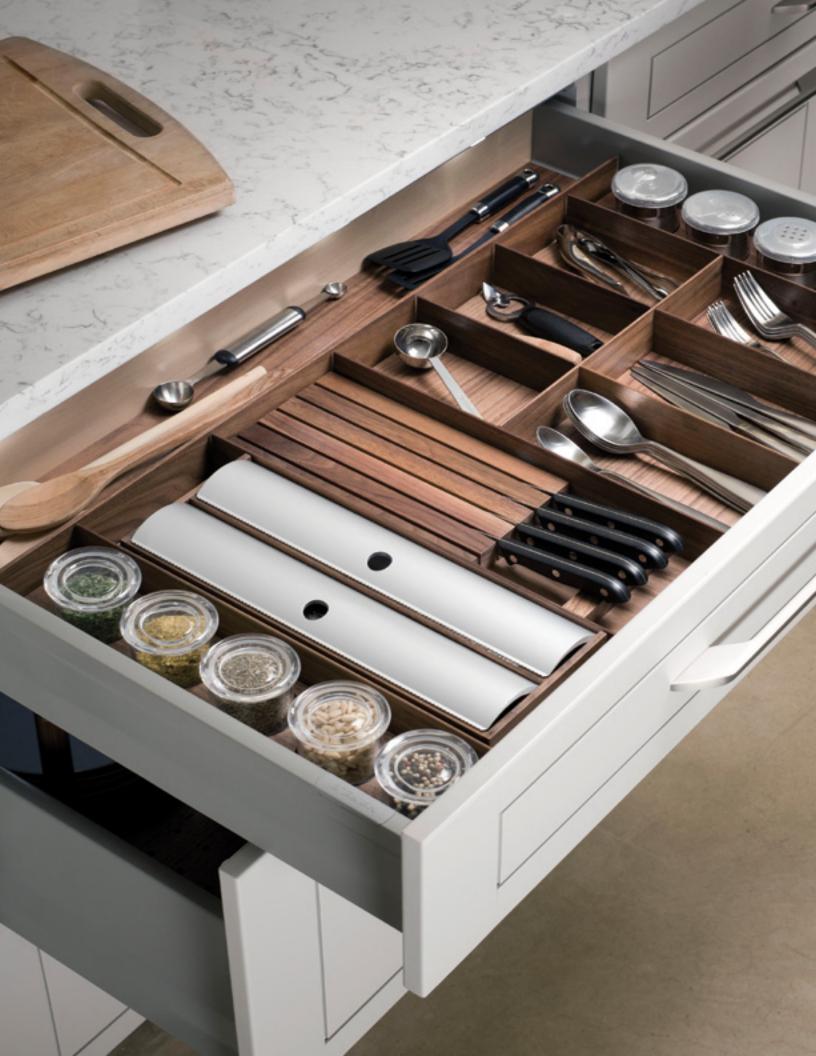

Minimize clutter and create an environment that lends itself to maintaining order. Utensil pullouts and K-Cup® organizers make finding what you need fast. Drawer peg systems keep everything in their place.

Whether it's foils and wraps, storage containers, or flatware, we offer a wide range of accessories designed to make life less work while adding to the beauty and functionality of your cabinetry.

We have an accessory for that. No matter the shape or size of your cooking supplies, we offer organizing solutions that will fit your needs. Drawer peg systems can change as your needs change. Pullout trash bins are convenient while keeping your kitchen beautiful.