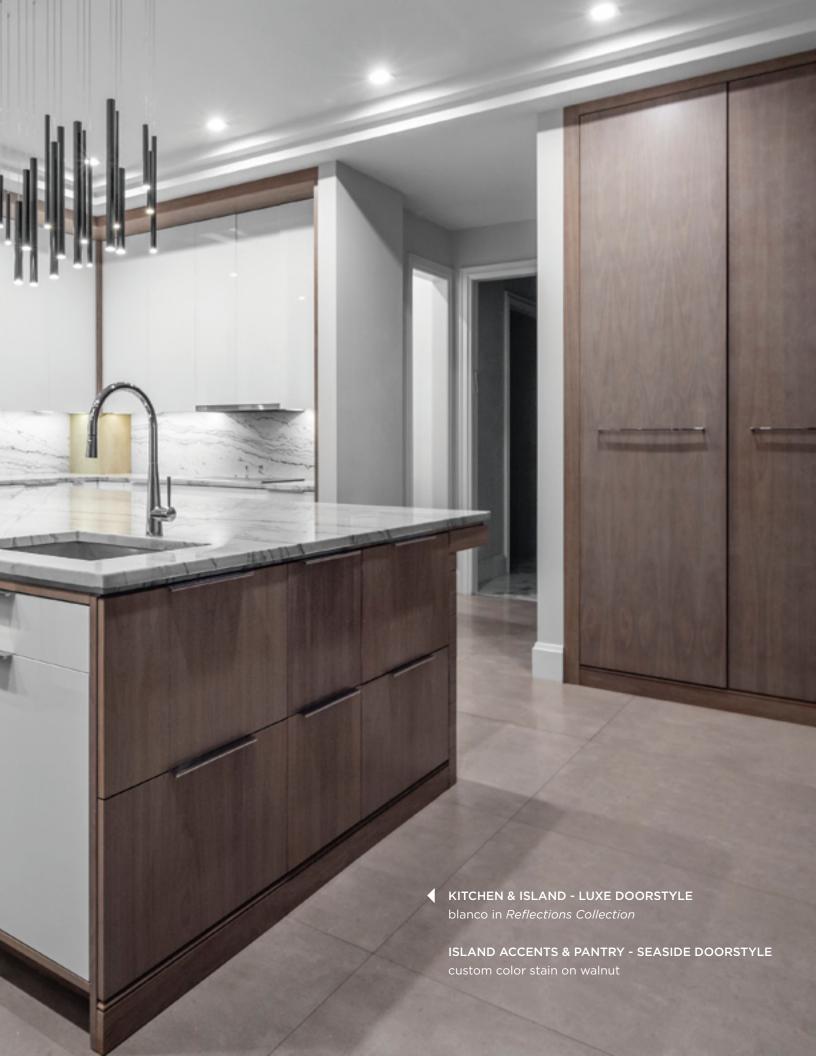

### ◀ YELLOWSTONE DOORSTYLE custom color stain on knotty alder

◀ HERITAGE CLASSIC DOORSTYLE ash gray paint on maple

■ BASES AND TALLS — MESA DOORSTYLE cafe (special order) in *Textures Collection* 

WALLS — LUXE DOORSTYLE blanco in Reflections Collection