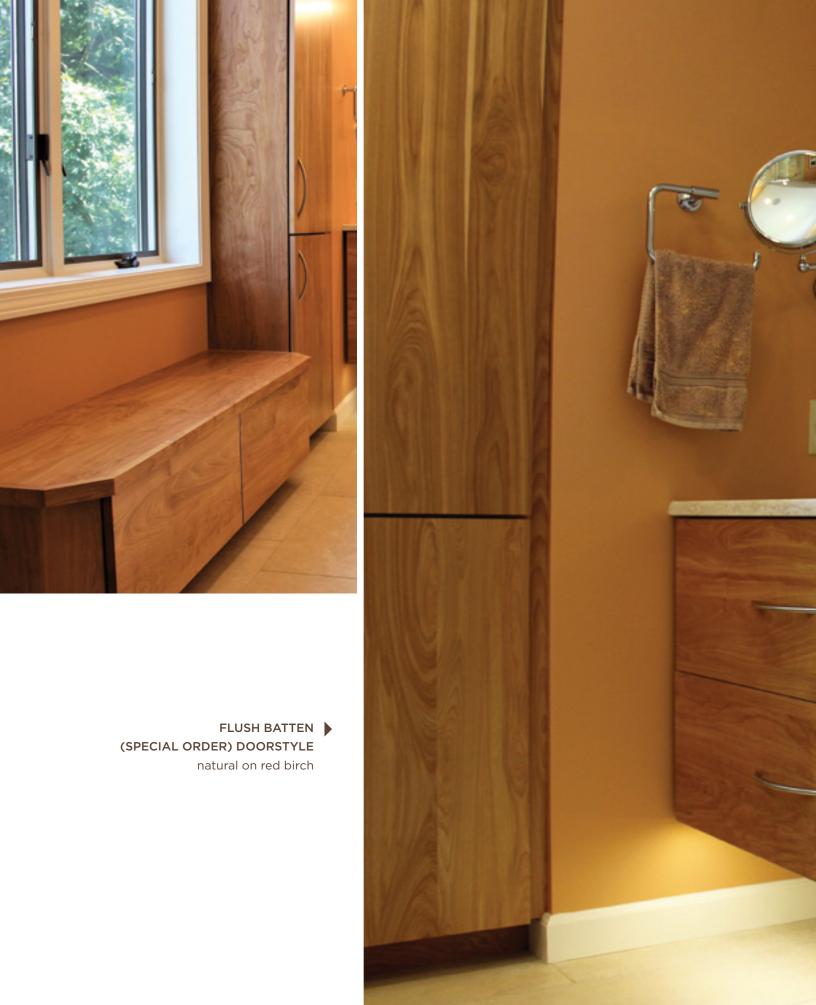

custom color paint on maple







**◀** YELLOWSTONE DOORSTYLE dovetone stain on quarter sawn white oak











### ◀ YELLOWSTONE DOORSTYLE custom color stain on knotty alder

















◀ HERITAGE CLASSIC DOORSTYLE ash gray paint on maple







■ BASES AND TALLS — MESA DOORSTYLE cafe (special order) in *Textures Collection* 

WALLS — LUXE DOORSTYLE blanco in Reflections Collection









WALLS - LIBERTY DOORSTYLE meade finish on knotty alder

**BASES - FRENCH QUARTER DOORSTYLE** mystic finish on quarter sawn white oak









RUSHMORE DOORSTYLE . frosty white paint on maple

> UNION DOORSTYLE white paint on maple











SLAB DRAWER 🔺 espresso stain on cherry

**◀** SEASIDE DOORSTYLE espresso stain on cherry













◀ NIAGARA DOORSTYLE white paint with glaze on maple









# Create the perfect Space

GRACELAND DOORSTYLE

alabaster paint on maple





#### TETON DOORSTYLE 🔺

frosty white paint on maple

#### TETON DOORSTYLE

moss paint on maple









ASPEN DOORSTYLE morning mist stain on maple



ASPEN DOORSTYLE white paint on maple

Built-in bookcases and a custom fireplace surrounded with traditional crown molding or custom-built wardrobes in your bedroom—your home should welcome you into a warm atmosphere perfect for quiet moments to reflect or quality time with family and friends.







Pullout organizers and specialty corner cabinets are the perfect way to enhance your workspace. Pullout cutting boards, rollout shelves, and filler pullouts keep all your cooking supplies at your fingertips.



#### Hidden Conveniences

Tedd Wood's imagination