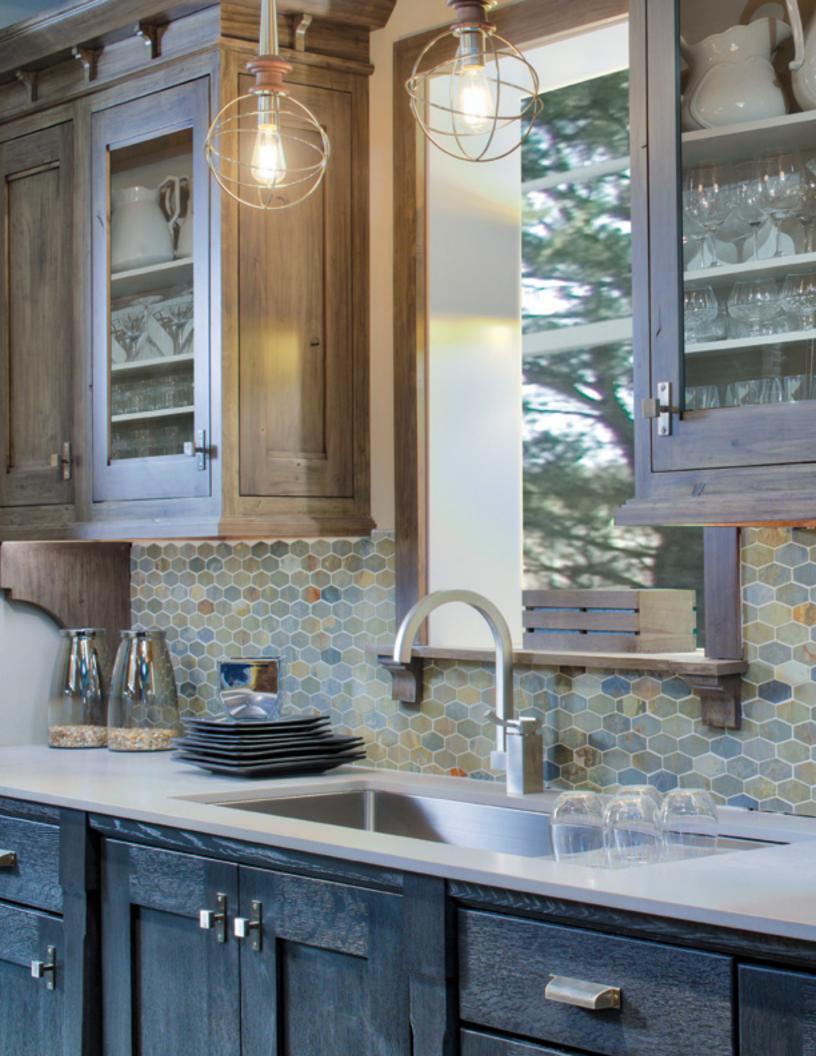

## Personalize your Kitchen

FRENCH QUARTER DOORSTYLE custom color paint on maple

KITCHEN - GRACELAND DOORSTYLE alabaster paint on maple

ISLAND - GRACELAND DOORSTYLE espresso stain with glaze on walnut

We combine hand-rubbed glazed finishes with one-of-a-kind distressing applied by master craftsmen to create our *Tidewater Collection* and a kitchen that fits your unique style.