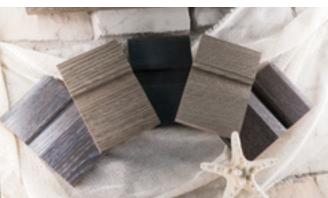

We offer a wide variety of colors and finishes in our catalyzed conversion varnishes. Whether standard stains and paints or select custom-made colors from our Sherwin Williams fan deck, your cabinet will be given the perfect look. You can even match your favorite family heirloom. Distressing and antiquing help create one-of-a-kind cabinetry that matches your personal style.

#### **◀** GRACELAND DOORSTYLE

natural with custom glaze and distressing on quarter sawn white oak

All the colors of the rainbow are at your fingertips with our Sherwin-Williams Color Fan Deck.