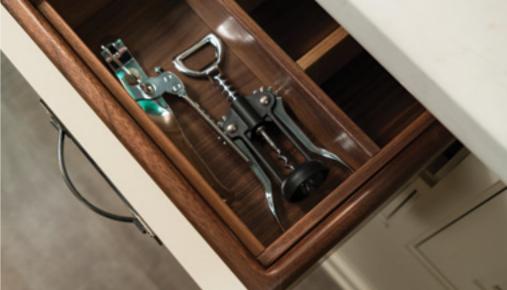

Minimize clutter and create an environment that lends itself to maintaining order. Utensil pullouts and K-Cup® organizers make finding what you need fast. Drawer peg systems keep everything in their place.

Whether it's foils and wraps, storage containers, or flatware, we offer a wide range of accessories designed to make life less work while adding to the beauty and functionality of your cabinetry.

We have an accessory for that. No matter the shape or size of your cooking supplies, we offer organizing solutions that will fit your needs. Drawer peg systems can change as your needs change. Pullout trash bins are convenient while keeping your kitchen beautiful.