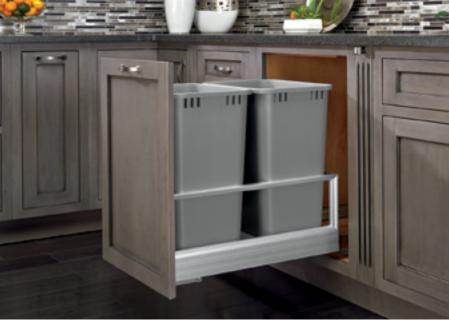

Whether it's foils and wraps, storage containers, or flatware, we offer a wide range of accessories designed to make life less work while adding to the beauty and functionality of your cabinetry.

We have an accessory for that. No matter the shape or size of your cooking supplies, we offer organizing solutions that will fit your needs. Drawer peg systems can change as your needs change. Pullout trash bins are convenient while keeping your kitchen beautiful.