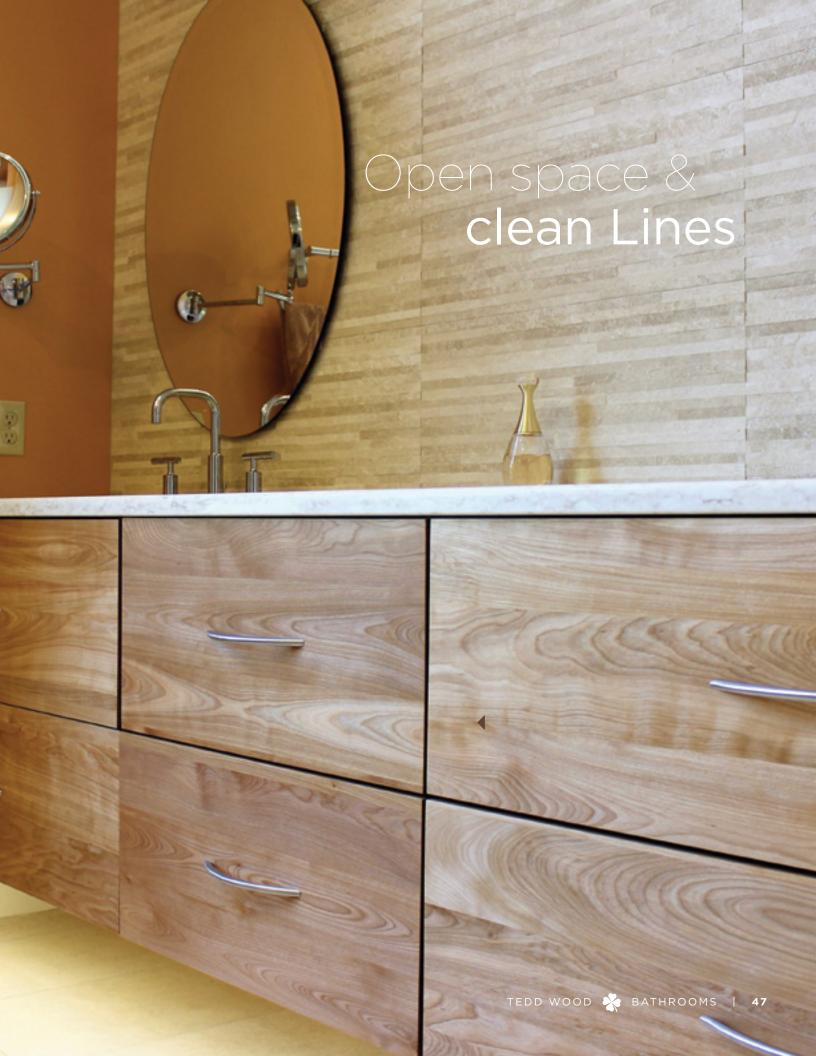

stom color paint on maple







**◀** YELLOWSTONE DOORSTYLE dovetone stain on quarter sawn white oak











### ◀ YELLOWSTONE DOORSTYLE custom color stain on knotty alder

















◀ HERITAGE CLASSIC DOORSTYLE ash gray paint on maple







■ BASES AND TALLS — MESA DOORSTYLE cafe (special order) in *Textures Collection* 

WALLS — LUXE DOORSTYLE blanco in Reflections Collection









WALLS - LIBERTY DOORSTYLE meade finish on knotty alder

**BASES - FRENCH QUARTER DOORSTYLE** mystic finish on quarter sawn white oak









RUSHMORE DOORSTYLE . frosty white paint on maple

> UNION DOORSTYLE white paint on maple











SLAB DRAWER 🔺 espresso stain on cherry

**◀** SEASIDE DOORSTYLE espresso stain on cherry













◀ NIAGARA DOORSTYLE white paint with glaze on maple









# Create the perfect Space

GRACELAND DOORSTYLE

alabaster paint on maple





#### TETON DOORSTYLE 🔺

frosty white paint on maple

#### TETON DOORSTYLE

moss paint on maple









ASPEN DOORSTYLE morning mist stain on maple



ASPEN DOORSTYLE white paint on maple

Built-in bookcases and a custom fireplace surrounded with traditional crown molding or custom-built wardrobes in your bedroom—your home should welcome you into a warm atmosphere perfect for quiet moments to reflect or quality time with family and friends.







Pullout organizers and specialty corner cabinets are the perfect way to enhance your workspace. Pullout cutting boards, rollout shelves, and filler pullouts keep all your cooking supplies at your fingertips.



#### Hidden Conveniences

Tedd Wood's imagination do