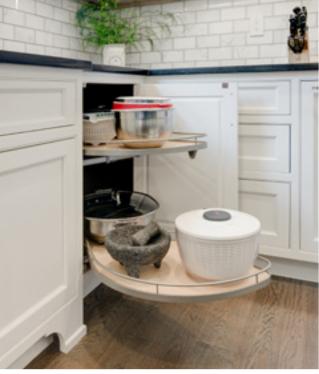

Pullout organizers and specialty corner cabinets are the perfect way to enhance your workspace. Pullout cutting boards, rollout shelves, and filler pullouts keep all your cooking supplies at your fingertips.

#### Hidden Conveniences

Tedd Wood's imagination doesn't stop at doors and neither should yours. Make a place for all your small appliances, a hidden liquor cabinet, or a perfectly organized storage container drawer. The days of digging, searching, and Tupperware avalanches are gone forever! Imagine all the hidden conveniences that could be found behind the doors of your kitchen.

Minimize clutter and create an environment that lends itself to maintaining order. Utensil pullouts and K-Cup® organizers make finding what you need fast. Drawer peg systems keep everything in their place.

# Organizing Solutions

Your atmosphere impacts your outlook. An organized, uncluttered environment is refreshing to work in and inspires productivity. Tedd Wood offers a wide range of organizing solutions that make life simply perfect.

Whether it's foils and wraps, storage containers, or flatware, we offer a wide range of accessories designed to make life less work while adding to the beauty and functionality of your cabinetry.

We have an accessory for that. No matter the shape or size of your cooking supplies, we offer organizing solutions that will fit your needs. Drawer peg systems can change as your needs change. Pullout trash bins are convenient while keeping your kitchen beautiful.