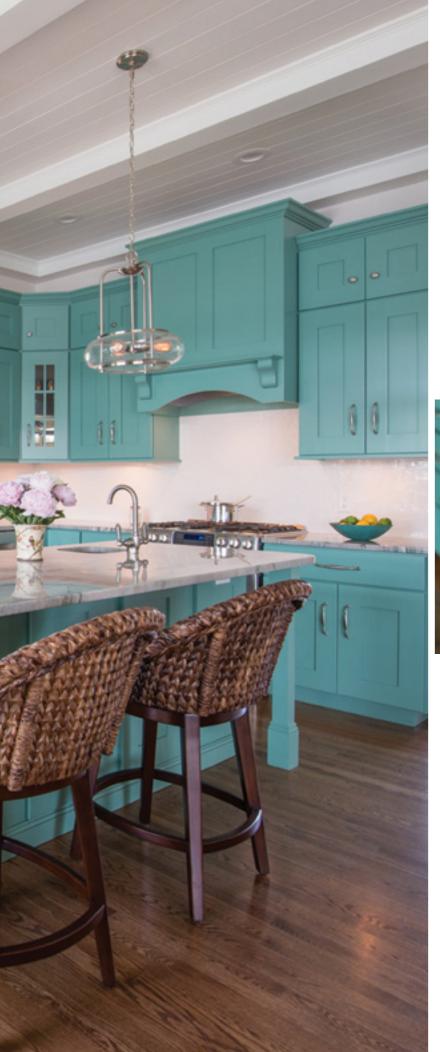

We offer a wide variety of colors and finishes in our catalyzed conversion varnishes. Whether standard stains and paints or select custom-made colors from our Sherwin Williams fan deck, your cabinet will be given the perfect look. You can even match your favorite family heirloom. Distressing and antiquing help create one-of-a-kind cabinetry that matches your personal style.

#### **◀** GRACELAND DOORSTYLE

natural with custom glaze and distressing on quarter sawn white oak

All the colors of the rainbow are at your fingertips with our Sherwin-Williams Color Fan Deck.