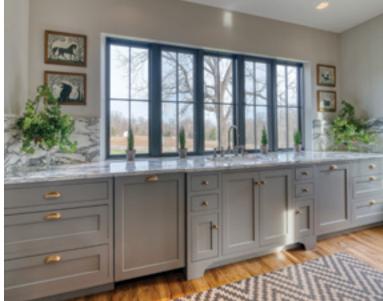

#### **◀** GRACELAND DOORSTYLE

natural with custom glaze and distressing on quarter sawn white oak

All the colors of the rainbow are at your fingertips with our Sherwin-Williams Color Fan Deck.

## Personalize your Kitchen

FRENCH QUARTER DOORSTYLE custom color paint on maple

KITCHEN - GRACELAND DOORSTYLE alabaster paint on maple

ISLAND - GRACELAND DOORSTYLE espresso stain with glaze on walnut

We combine hand-rubbed glazed finishes with one-of-a-kind distressing applied by master craftsmen to create our *Tidewater Collection* and a kitchen that fits your unique style.