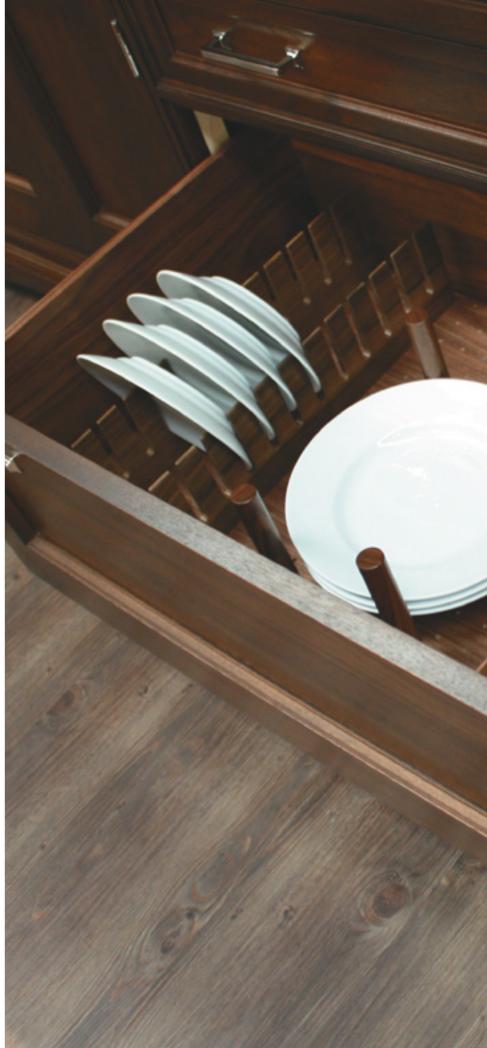

Minimize clutter and create an environment that lends itself to maintaining order. Utensil pullouts and K-Cup® organizers make finding what you need fast. Drawer peg systems keep everything in their place.

# Organizing Solutions

Your atmosphere impacts your outlook. An organized, uncluttered environment is refreshing to work in and inspires productivity. Tedd Wood offers a wide range of organizing solutions that make life simply perfect.

Whether it's foils and wraps, storage containers, or flatware, we offer a wide range of accessories designed to make life less work while adding to the beauty and functionality of your cabinetry.

We have an accessory for that. No matter the shape or size of your cooking supplies, we offer organizing solutions that will fit your needs. Drawer peg systems can change as your needs change. Pullout trash bins are convenient while keeping your kitchen beautiful.