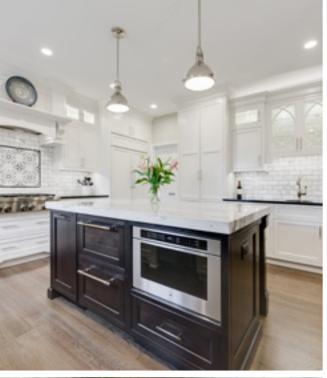

#### **COVER PHOTO** -

**KITCHEN - GRACELAND DOORSTYLE** white paint with glaze on maple

**ISLAND - ARLINGTON DOORSTYLE** meade finish on knotty alder

GRACELAND DOORSTYLE 🔺

alamo finish on rustic cherry