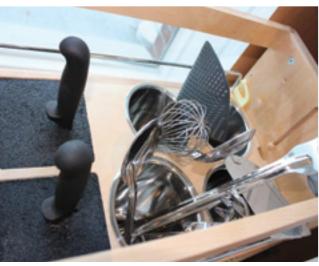

Whether it's foils and wraps, storage containers, or flatware, we offer a wide range of accessories designed to make life less work while adding to the beauty and functionality of your cabinetry.

We have an accessory for that. No matter the shape or size of your cooking supplies, we offer organizing solutions that will fit your needs. Drawer peg systems can change as your needs change. Pullout trash bins are convenient while keeping your kitchen beautiful.