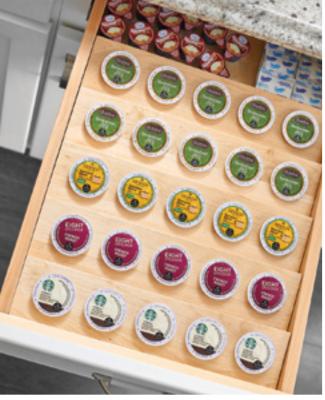

Minimize clutter and create an environment that lends itself to maintaining order. Utensil pullouts and K-Cup® organizers make finding what you need fast. Drawer peg systems keep everything in their place.