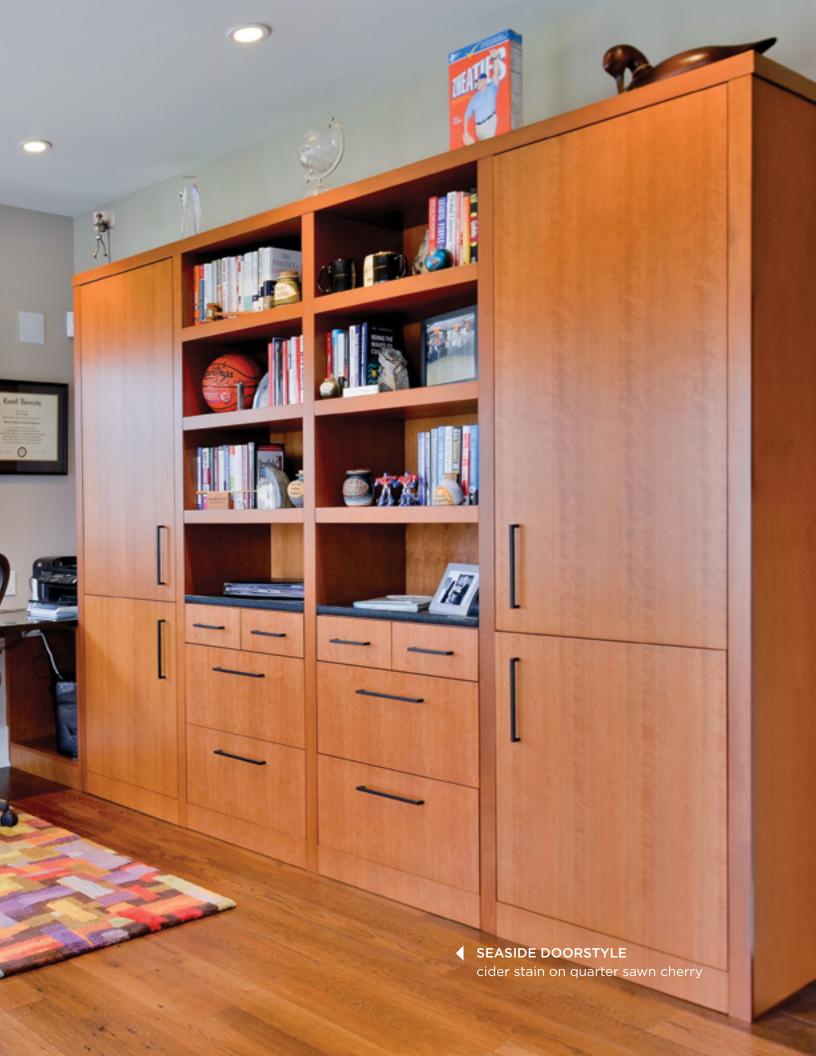

SLAB DRAWER 🔺 espresso stain on cherry

**◀** SEASIDE DOORSTYLE espresso stain on cherry

◀ NIAGARA DOORSTYLE white paint with glaze on maple