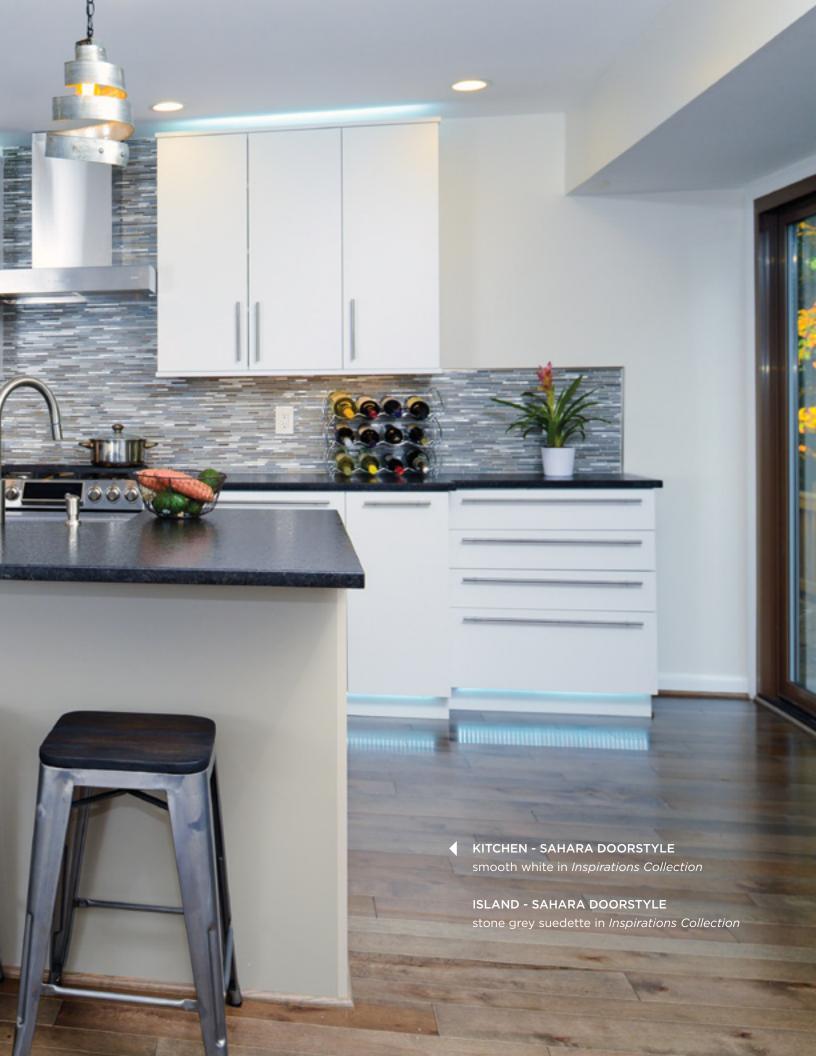

natural with custom glaze and distressing on quarter sawn white oak



















All the colors of the rainbow are at your fingertips with our Sherwin-Williams Color Fan Deck.



## Personalize your Kitchen

FRENCH QUARTER DOORSTYLE custom color paint on maple





KITCHEN - GRACELAND DOORSTYLE alabaster paint on maple

ISLAND - GRACELAND DOORSTYLE espresso stain with glaze on walnut













We combine hand-rubbed glazed finishes with one-of-a-kind distressing applied by master craftsmen to create our *Tidewater Collection* and a kitchen that fits your unique style.





**▲** LIBERTY DOORSTYLE custom color paint on maple







**◀** YELLOWSTONE DOORSTYLE dovetone stain on quarter sawn white oak











### ◀ YELLOWSTONE DOORSTYLE custom color stain on knotty alder

















◀ HERITAGE CLASSIC DOORSTYLE ash gray paint on maple







■ BASES AND TALLS — MESA DOORSTYLE cafe (special order) in *Textures Collection* 

WALLS — LUXE DOORSTYLE blanco in Reflections Collection









WALLS - LIBERTY DOORSTYLE meade finish on knotty alder

**BASES - FRENCH QUARTER DOORSTYLE** mystic finish on quarter sawn white oak









RUSHMORE DOORSTYLE . frosty white paint on maple

> UNION DOORSTYLE white paint on maple











SLAB DRAWER 🔺 espresso stain on cherry

**◀** SEASIDE DOORSTYLE espresso stain on cherry













◀ NIAGARA DOORSTYLE white paint with glaze on maple









# Create the perfect Space

GRACELAND DOORSTYLE

alabaster paint on maple





#### TETON DOORSTYLE 🔺

frosty white paint on maple

#### TETON DOORSTYLE

moss paint on maple