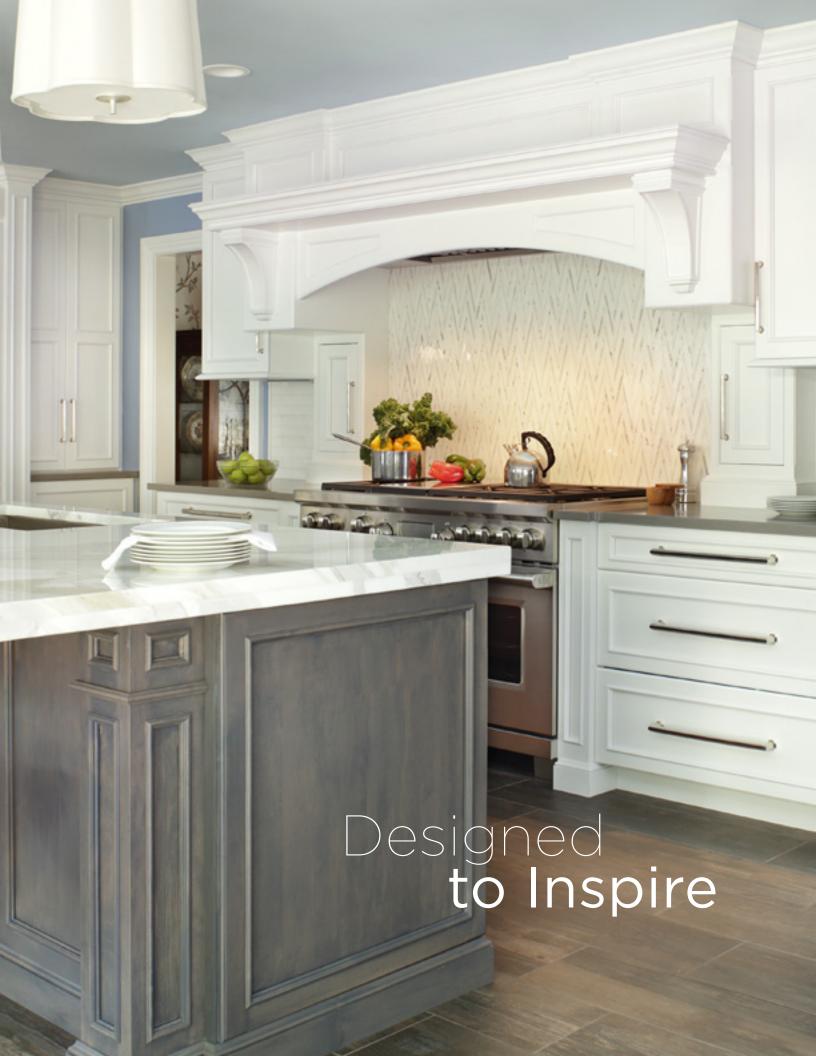

will be given the perfect look. You can even match your favorite family heirloom. Distressing and antiquing help create one-of-a-kind cabinetry that matches your personal style.





Tedd Wood Custom Cabinetry is crafted for the homeowner who wants the kitchen of their dreams.



Landmark Cabinetry is for the homeowner who needs a dream kitchen to fit their budget.



Luxury Line Cabinetry is designed for the homeowner who wants a kitchen to fit their lifestyle.

#### **COVER PHOTO** -

**KITCHEN - GRACELAND DOORSTYLE** white paint with glaze on maple

**ISLAND - ARLINGTON DOORSTYLE** meade finish on knotty alder













GRACELAND DOORSTYLE 🔺

alamo finish on rustic cherry

#### **◀** GRACELAND DOORSTYLE

natural with custom glaze and distressing on quarter sawn white oak



















All the colors of the rainbow are at your fingertips with our Sherwin-Williams Color Fan Deck.



## Personalize your Kitchen

FRENCH QUARTER DOORSTYLE custom color paint on maple





KITCHEN - GRACELAND DOORSTYLE alabaster paint on maple

ISLAND - GRACELAND DOORSTYLE espresso stain with glaze on walnut













We combine hand-rubbed glazed finishes with one-of-a-kind distressing applied by master craftsmen to create our *Tidewater Collection* and a kitchen that fits your unique style.





**▲** LIBERTY DOORSTYLE custom color paint on maple







**◀** YELLOWSTONE DOORSTYLE dovetone stain on quarter sawn white oak











### ◀ YELLOWSTONE DOORSTYLE custom color stain on knotty alder

















◀ HERITAGE CLASSIC DOORSTYLE ash gray paint on maple







■ BASES AND