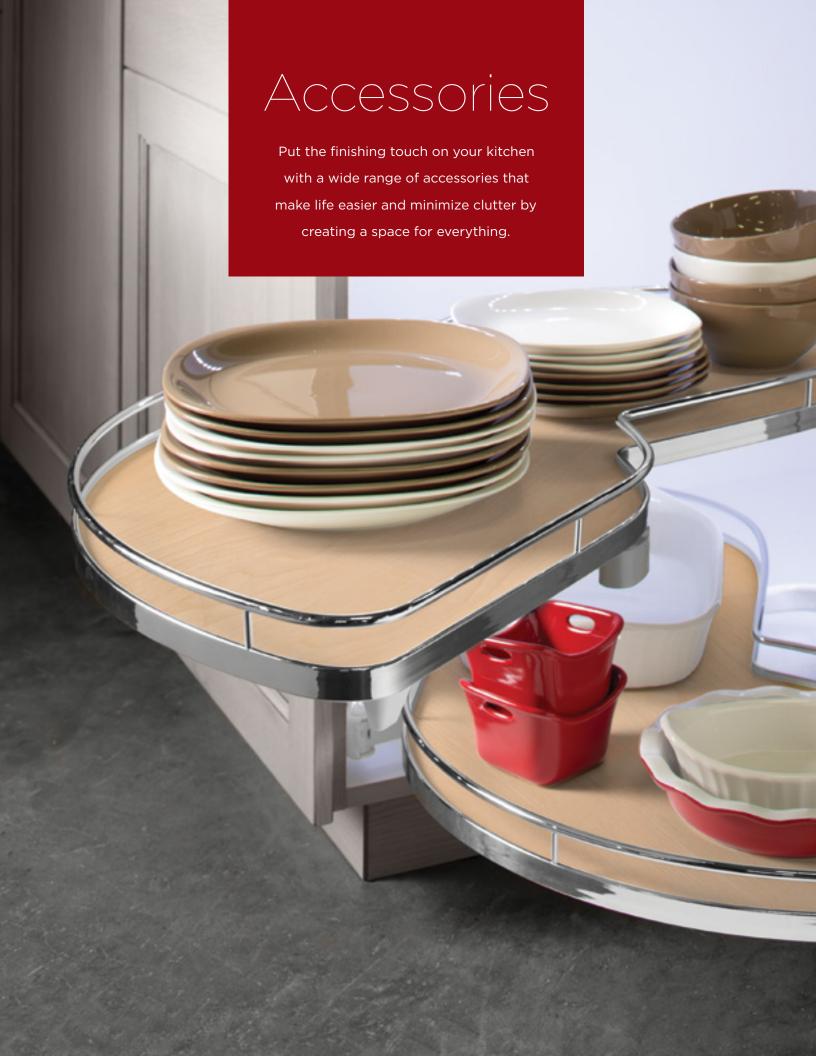

# Organizing Solutions

Your atmosphere impacts your outlook. An organized, uncluttered environment is refreshing to work in and inspires productivity. Tedd Wood offers a wide range of organizing solutions that make life simply perfect.

Whether it's foils and wraps, storage containers, or flatware, we offer a wide range of accessories designed to make life less work while adding to the beauty and functionality of your cabinetry.

We have an accessory for that. No matter the shape or size of your cooking supplies, we offer organizing solutions that will fit your needs. Drawer peg systems can change as your needs change. Pullout trash bins are convenient while keeping your kitchen beautiful.